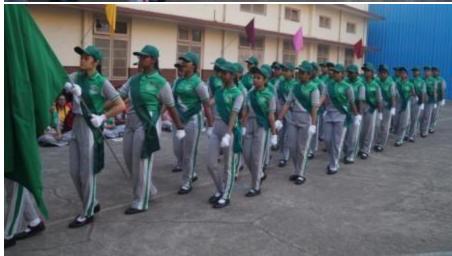

## Mini sports day:-

On February 9, 2024, a mini sports day was held at our school. The event commenced at 7:30 am with a spirited march led by all the houses, accompanied by our principal, Sr. Maria Suzette, our manager, Sr. Snehanjali, and the chief guest, Mrs. Anita Frank.

Students paraded around the basketball court, and later, the prize distribution ceremony commenced, where students received certificates. Once the certificates were distributed, the house with the highest points was declared the winner for the academic year 2023-2024, and that house was 'St Terese, which is yellow house'. Followed by the runner up, 'Joan of arc, which is blue house'. The winner of the march pass was 'St Alphonsa, which is green house, following with the runner up 'St Terese, which is yellow house.