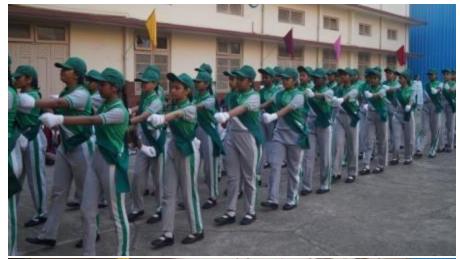

## Mini sports day:-

On February 9, 2024, a mini sports day was held at our school. The event commenced at 7:30 am with a spirited march led by all the houses, accompanied by our principal, Sr. Maria Suzette, our manager, Sr. Snehanjali, and the chief guest, Mrs. Anita Frank.

Students paraded around the basketball court, and later, the prize distribution ceremony commenced, where students received certificates. Once the certificates were distributed, the house with the highest points was declared the winner for the academic year 2023-2024, and that house was 'St Terese, which is yellow house'. Followed by the runner up, 'Joan of arc, which is blue house'. The winner of the march pass was 'St Alphonsa, which is green house, following with the runner up 'St Terese, which is yellow house.