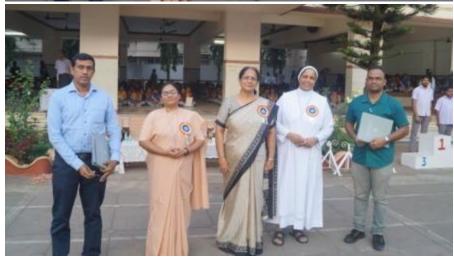

## Mini sports day:-

On February 9, 2024, a mini sports day was held at our school. The event commenced at 7:30 am with a spirited march led by all the houses, accompanied by our principal, Sr. Maria Suzette, our manager, Sr. Snehanjali, and the chief guest, Mrs. Anita Frank.