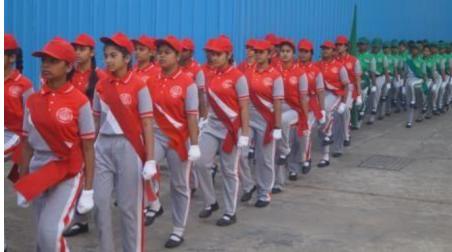

## Mini sports day:-

On February 9, 2024, a mini sports day was held at our school. The event commenced at 7:30 am with a spirited march led by all the houses, accompanied by our principal, Sr. Maria Suzette, our manager, Sr. Snehanjali, and the chief guest, Mrs. Anita Frank.

Students paraded around the basketball court, and later, the prize distribution ceremony commenced, where students received certificates. Once the certificates were distributed, the house with the highest points was declared the winner for the academic year 2023-2024, and that house was 'St Terese, which is yellow house'. Followed by the runner up, 'Joan of arc, which is blue house'. The winner of the march pass was 'St Alphonsa, which is green house, following with the runner up 'St Terese, which is yellow house.