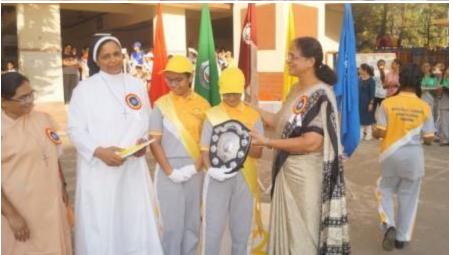

Students paraded around the basketball court, and later, the prize distribution ceremony commenced, where students received certificates. Once the certificates were distributed, the house with the highest points was declared the winner for the academic year 2023-2024, and that house was 'St Terese, which is yellow house'. Followed by the runner up, 'Joan of arc, which is blue house'. The winner of the march pass was 'St Alphonsa, which is green house, following with the runner up 'St Terese, which is yellow house.