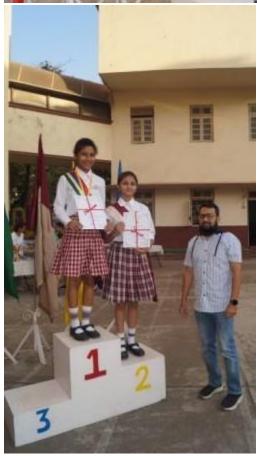

Students paraded around the basketball court, and later, the prize distribution ceremony commenced, where students received certificates. Once the certificates were distributed, the house with the highest points was declared the winner for the academic year 2023-2024, and that house was 'St Terese, which is yellow house'. Followed by the runner up, 'Joan of arc, which is blue house'. The winner of the march pass was 'St Alphonsa, which is green house, following with the runner up 'St Terese, which is yellow house.