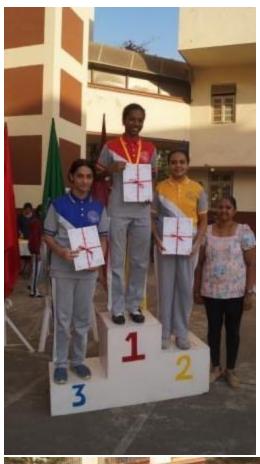

Students paraded around the basketball court, and later, the prize distribution ceremony commenced, where students received certificates. Once the certificates were distributed, the house with the highest points was declared the winner for the academic year 2023-2024, and that house was 'St Terese, which is yellow house'. Followed by the runner up, 'Joan of arc, which is blue house'. The winner of the march pass was 'St Alphonsa, which is green house, following with the runner up 'St Terese, which is yellow house.