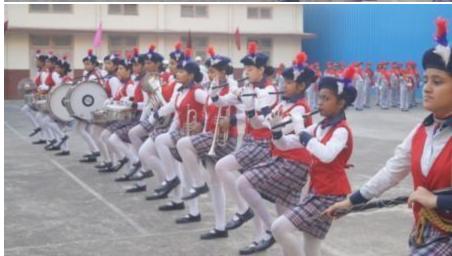

## Mini sports day:-

On February 9, 2024, a mini sports day was held at our school. The event commenced at 7:30 am with a spirited march led by all the houses, accompanied by our principal, Sr. Maria Suzette, our manager, Sr. Snehanjali, and the chief guest, Mrs. Anita Frank.