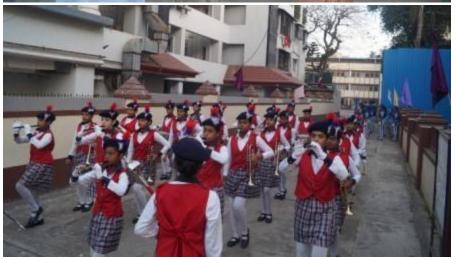

## Mini sports day:-

On February 9, 2024, a mini sports day was held at our school. The event commenced at 7:30 am with a spirited march led by all the houses, accompanied by our principal, Sr. Maria Suzette, our manager, Sr. Snehanjali, and the chief guest, Mrs. Anita Frank.

Students paraded around the basketball court, and later, the prize distribution ceremony commenced, where students received certificates. Once the certificates were distributed, the house with the highest points was declared the winner for the academic year 2023-2024, and that house was 'St Terese, which is yellow house'. Followed by the runner up, 'Joan of arc, which is blue house'. The winner of the march pass was 'St Alphonsa, which is green house, following with the runner up 'St Terese, which is yellow house.