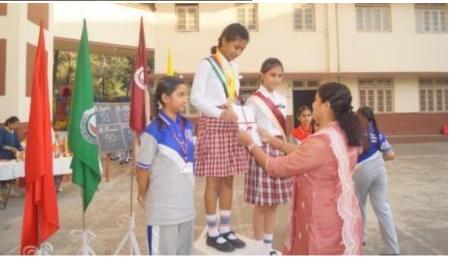

## Mini sports day:-

On February 9, 2024, a mini sports day was held at our school. The event commenced at 7:30 am with a spirited march led by all the houses, accompanied by our principal, Sr. Maria Suzette, our manager, Sr. Snehanjali, and the chief guest, Mrs. Anita Frank.

Students paraded around the basketball court, and later, the prize distribution ceremony commenced, where students received certificates. Once the certificates were distributed, the house with the highest points was declared the winner for the academic year 2023-2024, and that house was 'St Terese, which is yellow house'. Followed by the runner up, 'Joan of arc, which is blue house'. The winner of the march pass was 'St Alphonsa, which is green house, following with the runner up 'St Terese, which is yellow house.