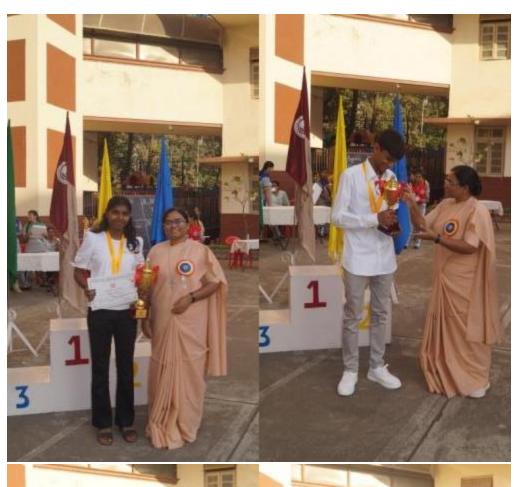

Students paraded around the basketball court, and later, the prize distribution ceremony commenced, where students received certificates. Once the certificates were distributed, the house with the highest points was declared the winner for the academic year 2023-2024, and that house was 'St Terese, which is yellow house'. Followed by the runner up, 'Joan of arc, which is blue house'. The winner of the march pass was 'St Alphonsa, which is green house, following with the runner up 'St Terese, which is yellow house.