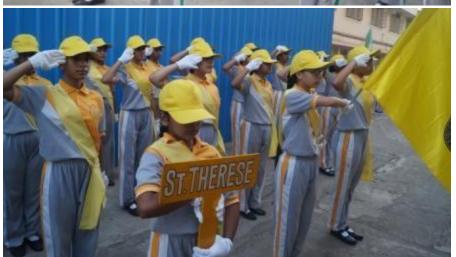

## Mini sports day:-

On February 9, 2024, a mini sports day was held at our school. The event commenced at 7:30 am with a spirited march led by all the houses, accompanied by our principal, Sr. Maria Suzette, our manager, Sr. Snehanjali, and the chief guest, Mrs. Anita Frank.

Students paraded around the basketball court, and later, the prize distribution ceremony commenced, where students received certificates. Once the certificates were distributed, the house with the highest points was declared the winner for the academic year 2023-2024, and that house was 'St Terese, which is yellow house'. Followed by the runner up, 'Joan of arc, which is blue house'. The winner of the march pass was 'St Alphonsa, which is green house, following with the runner up 'St Terese, which is yellow house.