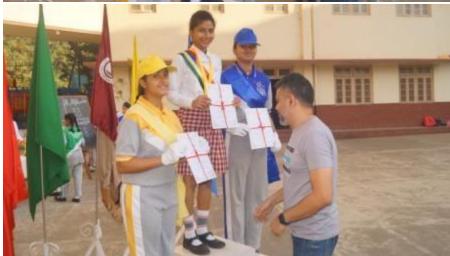

Students paraded around the basketball court, and later, the prize distribution ceremony commenced, where students received certificates. Once the certificates were distributed, the house with the highest points was declared the winner for the academic year 2023-2024, and that house was 'St Terese, which is yellow house'. Followed by the runner up, 'Joan of arc, which is blue house'. The winner of the march pass was 'St Alphonsa, which is green house, following with the runner up 'St Terese, which is yellow house.