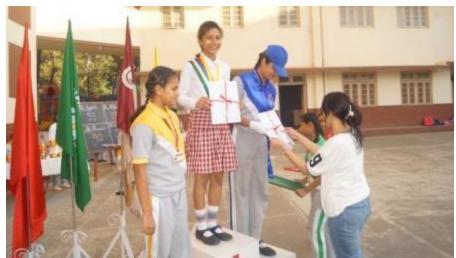

Students paraded around the basketball court, and later, the prize distribution ceremony commenced, where students received certificates. Once the certificates were distributed, the house with the highest points was declared the winner for the academic year 2023-2024, and that house was 'St Terese, which is yellow house'. Followed by the runner up, 'Joan of arc, which is blue house'. The winner of the march pass was 'St Alphonsa, which is green house, following with the runner up 'St Terese, which is yellow house.