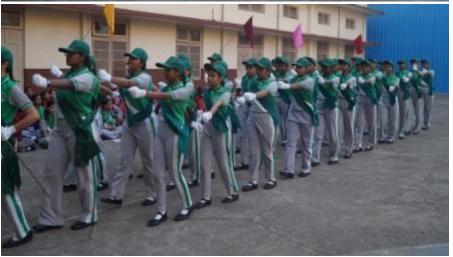

## Mini sports day:-

On February 9, 2024, a mini sports day was held at our school. The event commenced at 7:30 am with a spirited march led by all the houses, accompanied by our principal, Sr. Maria Suzette, our manager, Sr. Snehanjali, and the chief guest, Mrs. Anita Frank.

Students paraded around the basketball court, and later, the prize distribution ceremony commenced, where students received certificates. Once the certificates were distributed, the house with the highest points was declared the winner for the academic year 2023-2024, and that house was 'St Terese, which is yellow house'. Followed by the runner up, 'Joan of arc, which is blue house'. The winner of the march pass was 'St Alphonsa, which is green house, following with the runner up 'St Terese, which is yellow house.