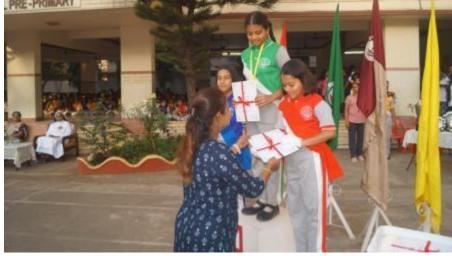

Students paraded around the basketball court, and later, the prize distribution ceremony commenced, where students received certificates. Once the certificates were distributed, the house with the highest points was declared the winner for the academic year 2023-2024, and that house was 'St Terese, which is yellow house'. Followed by the runner up, 'Joan of arc, which is blue house'. The winner of the march pass was 'St Alphonsa, which is green house, following with the runner up 'St Terese, which is yellow house.