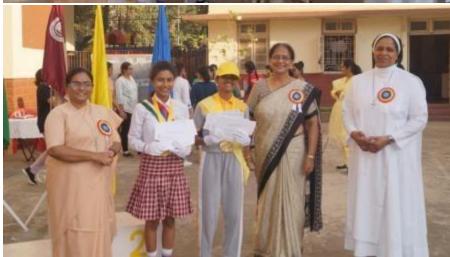

Students paraded around the basketball court, and later, the prize distribution ceremony commenced, where students received certificates. Once the certificates were distributed, the house with the highest points was declared the winner for the academic year 2023-2024, and that house was 'St Terese, which is yellow house'. Followed by the runner up, 'Joan of arc, which is blue house'. The winner of the march pass was 'St Alphonsa, which is green house, following with the runner up 'St Terese, which is yellow house.