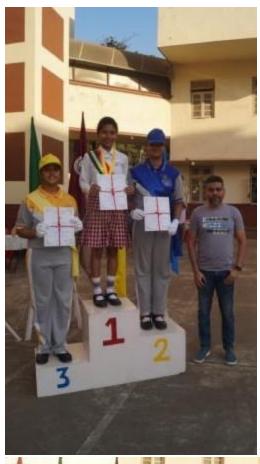

Students paraded around the basketball court, and later, the prize distribution ceremony commenced, where students received certificates. Once the certificates were distributed, the house with the highest points was declared the winner for the academic year 2023-2024, and that house was 'St Terese, which is yellow house'. Followed by the runner up, 'Joan of arc, which is blue house'. The winner of the march pass was 'St Alphonsa, which is green house, following with the runner up 'St Terese, which is yellow house.