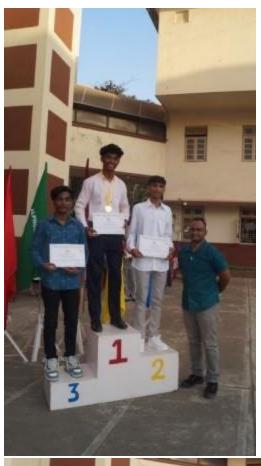

Students paraded around the basketball court, and later, the prize distribution ceremony commenced, where students received certificates. Once the certificates were distributed, the house with the highest points was declared the winner for the academic year 2023-2024, and that house was 'St Terese, which is yellow house'. Followed by the runner up, 'Joan of arc, which is blue house'. The winner of the march pass was 'St Alphonsa, which is green house, following with the runner up 'St Terese, which is yellow house.