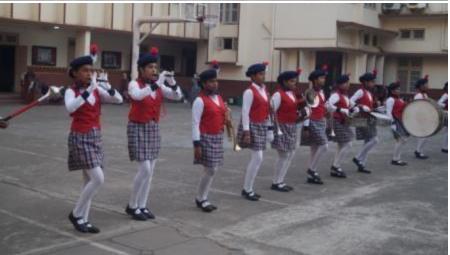

## Mini sports day:-

On February 9, 2024, a mini sports day was held at our school. The event commenced at 7:30 am with a spirited march led by all the houses, accompanied by our principal, Sr. Maria Suzette, our manager, Sr. Snehanjali, and the chief guest, Mrs. Anita Frank.

Students paraded around the basketball court, and later, the prize distribution ceremony commenced, where students received certificates. Once the certificates were distributed, the house with the highest points was declared the winner for the academic year 2023-2024, and that house was 'St Terese, which is yellow house'. Followed by the runner up, 'Joan of arc, which is blue house'. The winner of the march pass was 'St Alphonsa, which is green house, following with the runner up 'St Terese, which is yellow house.