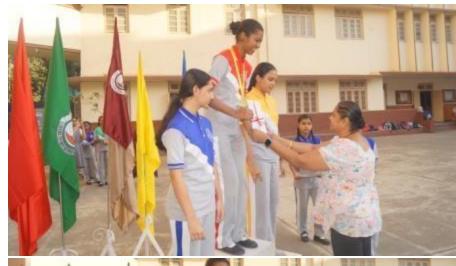

Students paraded around the basketball court, and later, the prize distribution ceremony commenced, where students received certificates. Once the certificates were distributed, the house with the highest points was declared the winner for the academic year 2023-2024, and that house was 'St Terese, which is yellow house'. Followed by the runner up, 'Joan of arc, which is blue house'. The winner of the march pass was 'St Alphonsa, which is green house, following with the runner up 'St Terese, which is yellow house.