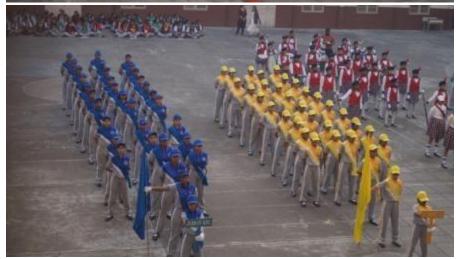

Students paraded around the basketball court, and later, the prize distribution ceremony commenced, where students received certificates. Once the certificates were distributed, the house with the highest points was declared the winner for the academic year 2023-2024, and that house was 'St Terese, which is yellow house'. Followed by the runner up, 'Joan of arc, which is blue house'. The winner of the march pass was 'St Alphonsa, which is green house, following with the runner up 'St Terese, which is yellow house.