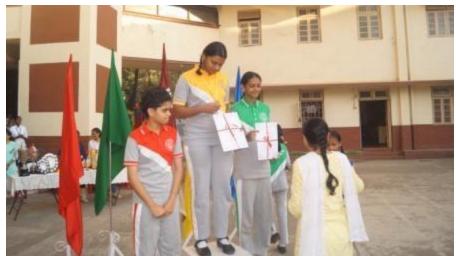

Students paraded around the basketball court, and later, the prize distribution ceremony commenced, where students received certificates. Once the certificates were distributed, the house with the highest points was declared the winner for the academic year 2023-2024, and that house was 'St Terese, which is yellow house'. Followed by the runner up, 'Joan of arc, which is blue house'. The winner of the march pass was 'St Alphonsa, which is green house, following with the runner up 'St Terese, which is yellow house.