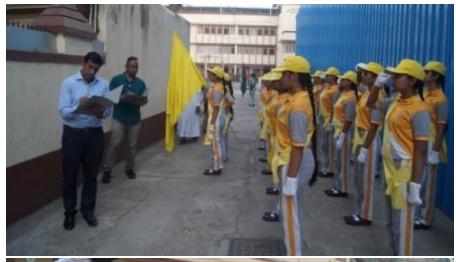

## Mini sports day:-

On February 9, 2024, a mini sports day was held at our school. The event commenced at 7:30 am with a spirited march led by all the houses, accompanied by our principal, Sr. Maria Suzette, our manager, Sr. Snehanjali, and the chief guest, Mrs. Anita Frank.

Students paraded around the basketball court, and later, the prize distribution ceremony commenced, where students received certificates. Once the certificates were distributed, the house with the highest points was declared the winner for the academic year 2023-2024, and that house was 'St Terese, which is yellow house'. Followed by the runner up, 'Joan of arc, which is blue house'. The winner of the march pass was 'St Alphonsa, which is green house, following with the runner up 'St Terese, which is yellow house.