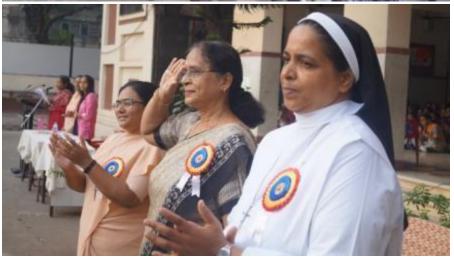

## Mini sports day:-

On February 9, 2024, a mini sports day was held at our school. The event commenced at 7:30 am with a spirited march led by all the houses, accompanied by our principal, Sr. Maria Suzette, our manager, Sr. Snehanjali, and the chief guest, Mrs. Anita Frank.