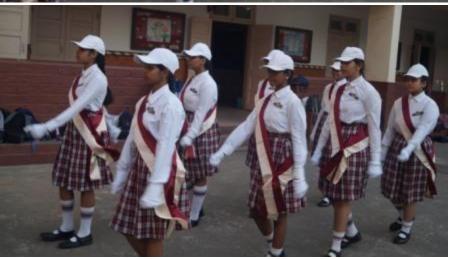

## Mini sports day:-

On February 9, 2024, a mini sports day was held at our school. The event commenced at 7:30 am with a spirited march led by all the houses, accompanied by our principal, Sr. Maria Suzette, our manager, Sr. Snehanjali, and the chief guest, Mrs. Anita Frank.

Students paraded around the basketball court, and later, the prize distribution ceremony commenced, where students received certificates. Once the certificates were distributed, the house with the highest points was declared the winner for the academic year 2023-2024, and that house was 'St Terese, which is yellow house'. Followed by the runner up, 'Joan of arc, which is blue house'. The winner of the march pass was 'St Alphonsa, which is green house, following with the runner up 'St Terese, which is yellow house.