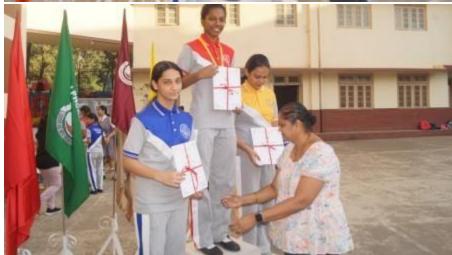

Students paraded around the basketball court, and later, the prize distribution ceremony commenced, where students received certificates. Once the certificates were distributed, the house with the highest points was declared the winner for the academic year 2023-2024, and that house was 'St Terese, which is yellow house'. Followed by the runner up, 'Joan of arc, which is blue house'. The winner of the march pass was 'St Alphonsa, which is green house, following with the runner up 'St Terese, which is yellow house.