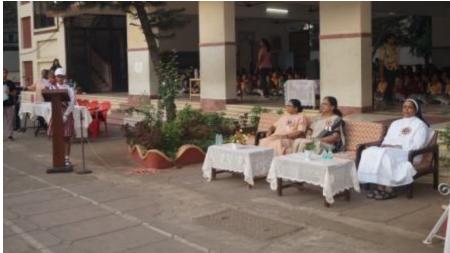

## Mini sports day:-

On February 9, 2024, a mini sports day was held at our school. The event commenced at 7:30 am with a spirited march led by all the houses, accompanied by our principal, Sr. Maria Suzette, our manager, Sr. Snehanjali, and the chief guest, Mrs. Anita Frank.