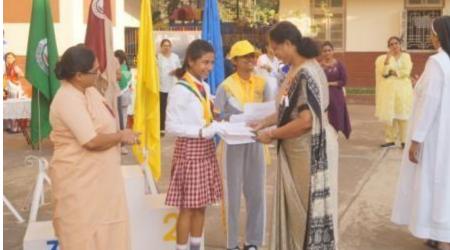

Students paraded around the basketball court, and later, the prize distribution ceremony commenced, where students received certificates. Once the certificates were distributed, the house with the highest points was declared the winner for the academic year 2023-2024, and that house was 'St Terese, which is yellow house'. Followed by the runner up, 'Joan of arc, which is blue house'. The winner of the march pass was 'St Alphonsa, which is green house, following with the runner up 'St Terese, which is yellow house.