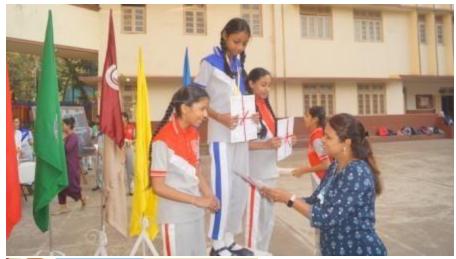

Students paraded around the basketball court, and later, the prize distribution ceremony commenced, where students received certificates. Once the certificates were distributed, the house with the highest points was declared the winner for the academic year 2023-2024, and that house was 'St Terese, which is yellow house'. Followed by the runner up, 'Joan of arc, which is blue house'. The winner of the march pass was 'St Alphonsa, which is green house, following with the runner up 'St Terese, which is yellow house.