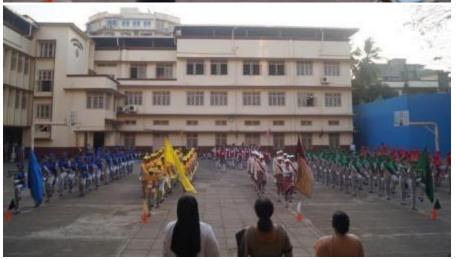

## Mini sports day:-

On February 9, 2024, a mini sports day was held at our school. The event commenced at 7:30 am with a spirited march led by all the houses, accompanied by our principal, Sr. Maria Suzette, our manager, Sr. Snehanjali, and the chief guest, Mrs. Anita Frank.

Students paraded around the basketball court, and later, the prize distribution ceremony commenced, where students received certificates. Once the certificates were distributed, the house with the highest points was declared the winner for the academic year 2023-2024, and that house was 'St Terese, which is yellow house'. Followed by the runner up, 'Joan of arc, which is blue house'. The winner of the march pass was 'St Alphonsa, which is green house, following with the runner up 'St Terese, which is yellow house.