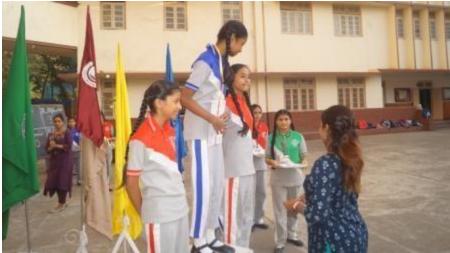

Students paraded around the basketball court, and later, the prize distribution ceremony commenced, where students received certificates. Once the certificates were distributed, the house with the highest points was declared the winner for the academic year 2023-2024, and that house was 'St Terese, which is yellow house'. Followed by the runner up, 'Joan of arc, which is blue house'. The winner of the march pass was 'St Alphonsa, which is green house, following with the runner up 'St Terese, which is yellow house.