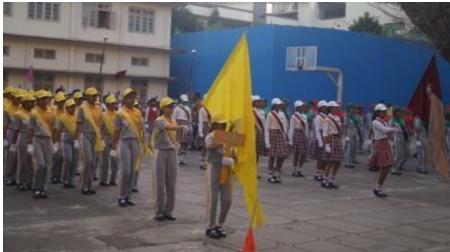

## Mini sports day:-

On February 9, 2024, a mini sports day was held at our school. The event commenced at 7:30 am with a spirited march led by all the houses, accompanied by our principal, Sr. Maria Suzette, our manager, Sr. Snehanjali, and the chief guest, Mrs. Anita Frank.

Students paraded around the basketball court, and later, the prize distribution ceremony commenced, where students received certificates. Once the certificates were distributed, the house with the highest points was declared the winner for the academic year 2023-2024, and that house was 'St Terese, which is yellow house'. Followed by the runner up, 'Joan of arc, which is blue house'. The winner of the march pass was 'St Alphonsa, which is green house, following with the runner up 'St Terese, which is yellow house.