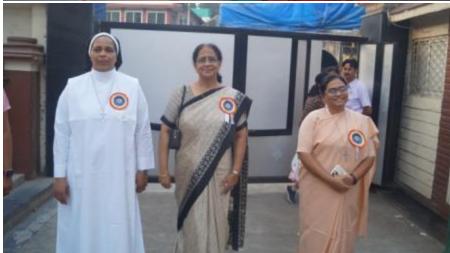

## Mini sports day:-

On February 9, 2024, a mini sports day was held at our school. The event commenced at 7:30 am with a spirited march led by all the houses, accompanied by our principal, Sr. Maria Suzette, our manager, Sr. Snehanjali, and the chief guest, Mrs. Anita Frank.