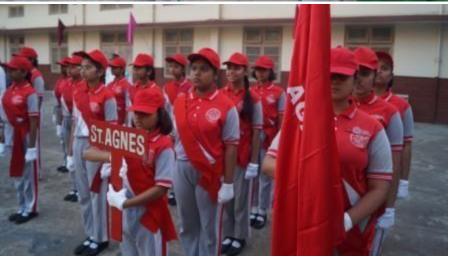

Students paraded around the basketball court, and later, the prize distribution ceremony commenced, where students received certificates. Once the certificates were distributed, the house with the highest points was declared the winner for the academic year 2023-2024, and that house was 'St Terese, which is yellow house'. Followed by the runner up, 'Joan of arc, which is blue house'. The winner of the march pass was 'St Alphonsa, which is green house, following with the runner up 'St Terese, which is yellow house.