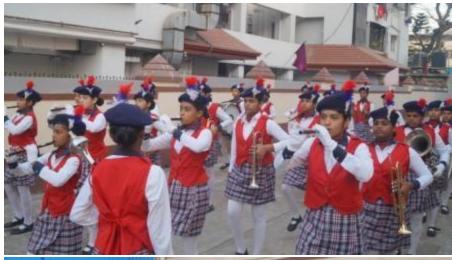

## Mini sports day:-

On February 9, 2024, a mini sports day was held at our school. The event commenced at 7:30 am with a spirited march led by all the houses, accompanied by our principal, Sr. Maria Suzette, our manager, Sr. Snehanjali, and the chief guest, Mrs. Anita Frank.

Students paraded around the basketball court, and later, the prize distribution ceremony commenced, where students received certificates. Once the certificates were distributed, the house with the highest points was declared the winner for the academic year 2023-2024, and that house was 'St Terese, which is yellow house'. Followed by the runner up, 'Joan of arc, which is blue house'. The winner of the march pass was 'St Alphonsa, which is green house, following with the runner up 'St Terese, which is yellow house.