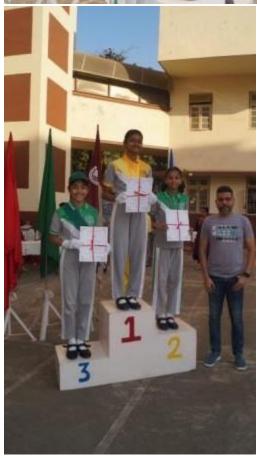

Students paraded around the basketball court, and later, the prize distribution ceremony commenced, where students received certificates. Once the certificates were distributed, the house with the highest points was declared the winner for the academic year 2023-2024, and that house was 'St Terese, which is yellow house'. Followed by the runner up, 'Joan of arc, which is blue house'. The winner of the march pass was 'St Alphonsa, which is green house, following with the runner up 'St Terese, which is yellow house.