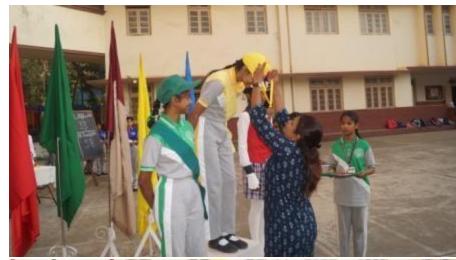

Students paraded around the basketball court, and later, the prize distribution ceremony commenced, where students received certificates. Once the certificates were distributed, the house with the highest points was declared the winner for the academic year 2023-2024, and that house was 'St Terese, which is yellow house'. Followed by the runner up, 'Joan of arc, which is blue house'. The winner of the march pass was 'St Alphonsa, which is green house, following with the runner up 'St Terese, which is yellow house.