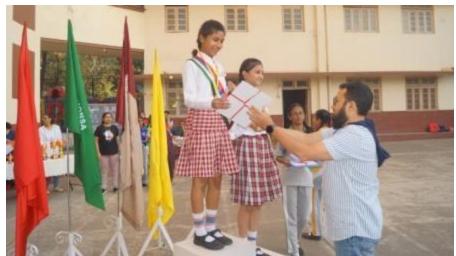

Students paraded around the basketball court, and later, the prize distribution ceremony commenced, where students received certificates. Once the certificates were distributed, the house with the highest points was declared the winner for the academic year 2023-2024, and that house was 'St Terese, which is yellow house'. Followed by the runner up, 'Joan of arc, which is blue house'. The winner of the march pass was 'St Alphonsa, which is green house, following with the runner up 'St Terese, which is yellow house.