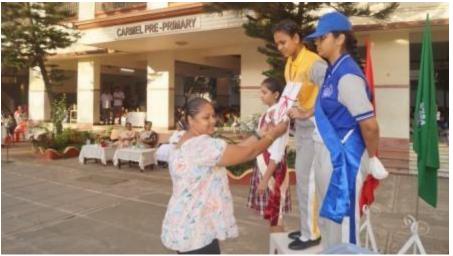

Students paraded around the basketball court, and later, the prize distribution ceremony commenced, where students received certificates. Once the certificates were distributed, the house with the highest points was declared the winner for the academic year 2023-2024, and that house was 'St Terese, which is yellow house'. Followed by the runner up, 'Joan of arc, which is blue house'. The winner of the march pass was 'St Alphonsa, which is green house, following with the runner up 'St Terese, which is yellow house.