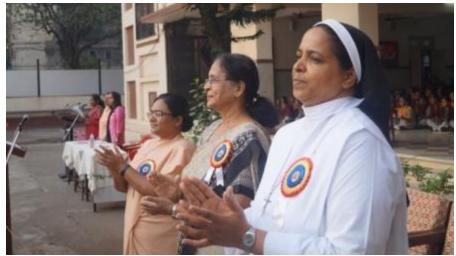

## Mini sports day:-

On February 9, 2024, a mini sports day was held at our school. The event commenced at 7:30 am with a spirited march led by all the houses, accompanied by our principal, Sr. Maria Suzette, our manager, Sr. Snehanjali, and the chief guest, Mrs. Anita Frank.