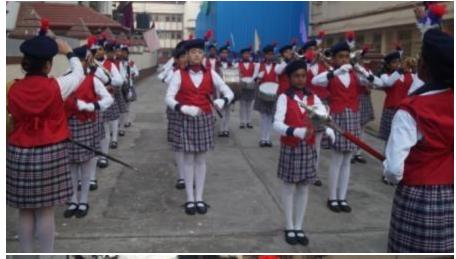

## Mini sports day:-

On February 9, 2024, a mini sports day was held at our school. The event commenced at 7:30 am with a spirited march led by all the houses, accompanied by our principal, Sr. Maria Suzette, our manager, Sr. Snehanjali, and the chief guest, Mrs. Anita Frank.

Students paraded around the basketball court, and later, the prize distribution ceremony commenced, where students received certificates. Once the certificates were distributed, the house with the highest points was declared the winner for the academic year 2023-2024, and that house was 'St Terese, which is yellow house'. Followed by the runner up, 'Joan of arc, which is blue house'. The winner of the march pass was 'St Alphonsa, which is green house, following with the runner up 'St Terese, which is yellow house.