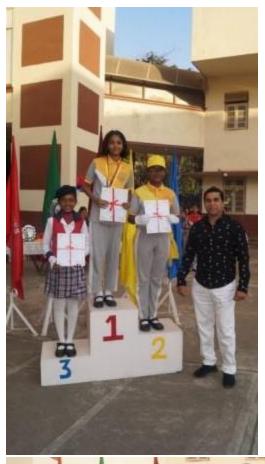

Students paraded around the basketball court, and later, the prize distribution ceremony commenced, where students received certificates. Once the certificates were distributed, the house with the highest points was declared the winner for the academic year 2023-2024, and that house was 'St Terese, which is yellow house'. Followed by the runner up, 'Joan of arc, which is blue house'. The winner of the march pass was 'St Alphonsa, which is green house, following with the runner up 'St Terese, which is yellow house.