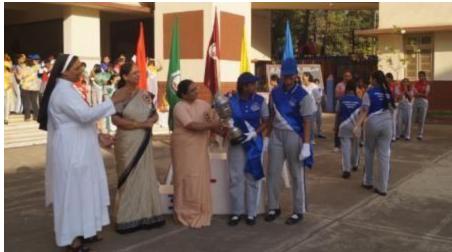

Students paraded around the basketball court, and later, the prize distribution ceremony commenced, where students received certificates. Once the certificates were distributed, the house with the highest points was declared the winner for the academic year 2023-2024, and that house was 'St Terese, which is yellow house'. Followed by the runner up, 'Joan of arc, which is blue house'. The winner of the march pass was 'St Alphonsa, which is green house, following with the runner up 'St Terese, which is yellow house.