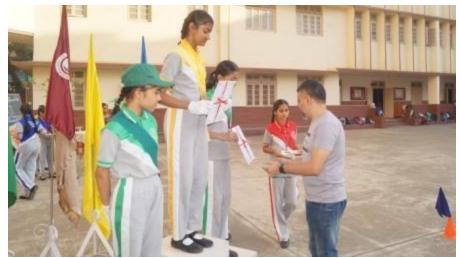

Students paraded around the basketball court, and later, the prize distribution ceremony commenced, where students received certificates. Once the certificates were distributed, the house with the highest points was declared the winner for the academic year 2023-2024, and that house was 'St Terese, which is yellow house'. Followed by the runner up, 'Joan of arc, which is blue house'. The winner of the march pass was 'St Alphonsa, which is green house, following with the runner up 'St Terese, which is yellow house.