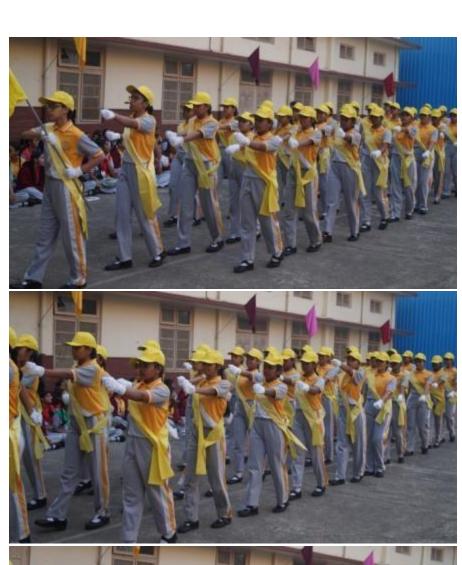

Students paraded around the basketball court, and later, the prize distribution ceremony commenced, where students received certificates. Once the certificates were distributed, the house with the highest points was declared the winner for the academic year 2023-2024, and that house was 'St Terese, which is yellow house'. Followed by the runner up, 'Joan of arc, which is blue house'. The winner of the march pass was 'St Alphonsa, which is green house, following with the runner up 'St Terese, which is yellow house.