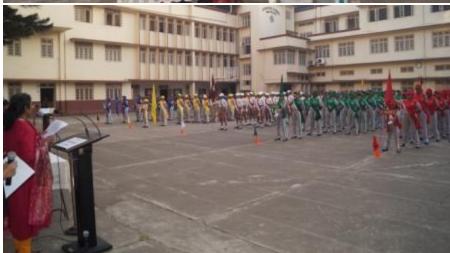

## Mini sports day:-

On February 9, 2024, a mini sports day was held at our school. The event commenced at 7:30 am with a spirited march led by all the houses, accompanied by our principal, Sr. Maria Suzette, our manager, Sr. Snehanjali, and the chief guest, Mrs. Anita Frank.