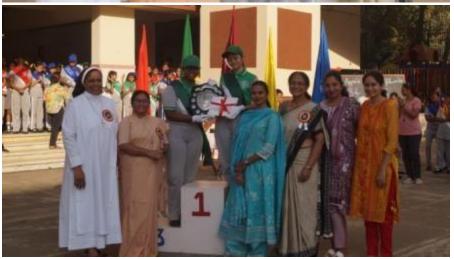

Students paraded around the basketball court, and later, the prize distribution ceremony commenced, where students received certificates. Once the certificates were distributed, the house with the highest points was declared the winner for the academic year 2023-2024, and that house was 'St Terese, which is yellow house'. Followed by the runner up, 'Joan of arc, which is blue house'. The winner of the march pass was 'St Alphonsa, which is green house, following with the runner up 'St Terese, which is yellow house.