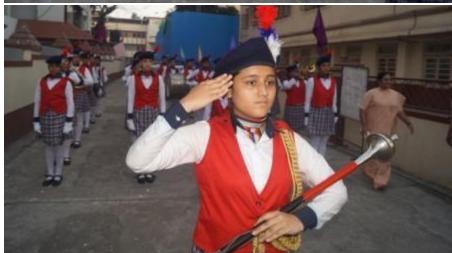

## Mini sports day:-

On February 9, 2024, a mini sports day was held at our school. The event commenced at 7:30 am with a spirited march led by all the houses, accompanied by our principal, Sr. Maria Suzette, our manager, Sr. Snehanjali, and the chief guest, Mrs. Anita Frank.

Students paraded around the basketball court, and later, the prize distribution ceremony commenced, where students received certificates. Once the certificates were distributed, the house with the highest points was declared the winner for the academic year 2023-2024, and that house was 'St Terese, which is yellow house'. Followed by the runner up, 'Joan of arc, which is blue house'. The winner of the march pass was 'St Alphonsa, which is green house, following with the runner up 'St Terese, which is yellow house.