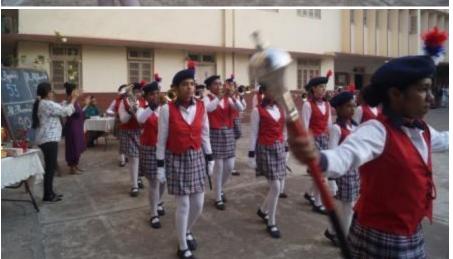

## Mini sports day:-

On February 9, 2024, a mini sports day was held at our school. The event commenced at 7:30 am with a spirited march led by all the houses, accompanied by our principal, Sr. Maria Suzette, our manager, Sr. Snehanjali, and the chief guest, Mrs. Anita Frank.

Students paraded around the basketball court, and later, the prize distribution ceremony commenced, where students received certificates. Once the certificates were distributed, the house with the highest points was declared the winner for the academic year 2023-2024, and that house was 'St Terese, which is yellow house'. Followed by the runner up, 'Joan of arc, which is blue house'. The winner of the march pass was 'St Alphonsa, which is green house, following with the runner up 'St Terese, which is yellow house.