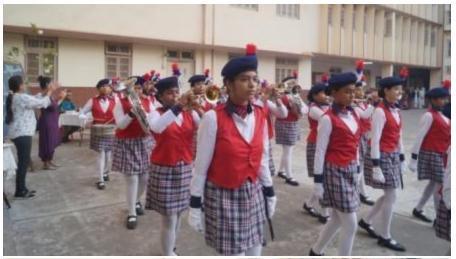

## Mini sports day:-

On February 9, 2024, a mini sports day was held at our school. The event commenced at 7:30 am with a spirited march led by all the houses, accompanied by our principal, Sr. Maria Suzette, our manager, Sr. Snehanjali, and the chief guest, Mrs. Anita Frank.

Students paraded around the basketball court, and later, the prize distribution ceremony commenced, where students received certificates. Once the certificates were distributed, the house with the highest points was declared the winner for the academic year 2023-2024, and that house was 'St Terese, which is yellow house'. Followed by the runner up, 'Joan of arc, which is blue house'. The winner of the march pass was 'St Alphonsa, which is green house, following with the runner up 'St Terese, which is yellow house.