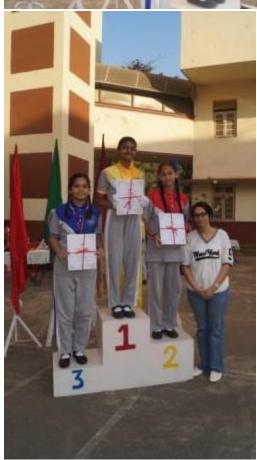

Students paraded around the basketball court, and later, the prize distribution ceremony commenced, where students received certificates. Once the certificates were distributed, the house with the highest points was declared the winner for the academic year 2023-2024, and that house was 'St Terese, which is yellow house'. Followed by the runner up, 'Joan of arc, which is blue house'. The winner of the march pass was 'St Alphonsa, which is green house, following with the runner up 'St Terese, which is yellow house.