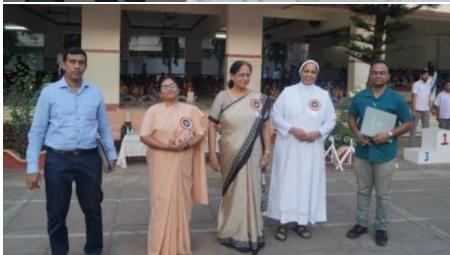

Students paraded around the basketball court, and later, the prize distribution ceremony commenced, where students received certificates. Once the certificates were distributed, the house with the highest points was declared the winner for the academic year 2023-2024, and that house was 'St Terese, which is yellow house'. Followed by the runner up, 'Joan of arc, which is blue house'. The winner of the march pass was 'St Alphonsa, which is green house, following with the runner up 'St Terese, which is yellow house.