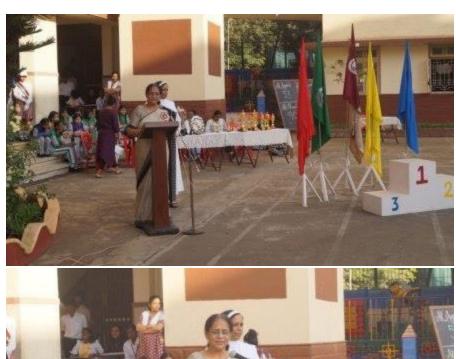

Students paraded around the basketball court, and later, the prize distribution ceremony commenced, where students received certificates. Once the certificates were distributed, the house with the highest points was declared the winner for the academic year 2023-2024, and that house was 'St Terese, which is yellow house'. Followed by the runner up, 'Joan of arc, which is blue house'. The winner of the march pass was 'St Alphonsa, which is green house, following with the runner up 'St Terese, which is yellow house.