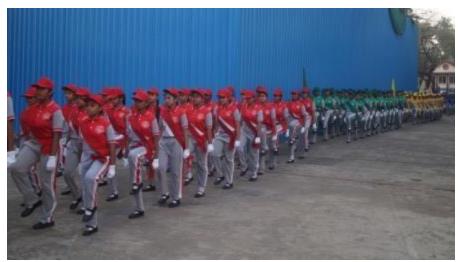

## Mini sports day:-

On February 9, 2024, a mini sports day was held at our school. The event commenced at 7:30 am with a spirited march led by all the houses, accompanied by our principal, Sr. Maria Suzette, our manager, Sr. Snehanjali, and the chief guest, Mrs. Anita Frank.

Students paraded around the basketball court, and later, the prize distribution ceremony commenced, where students received certificates. Once the certificates were distributed, the house with the highest points was declared the winner for the academic year 2023-2024, and that house was 'St Terese, which is yellow house'. Followed by the runner up, 'Joan of arc, which is blue house'. The winner of the march pass was 'St Alphonsa, which is green house, following with the runner up 'St Terese, which is yellow house.