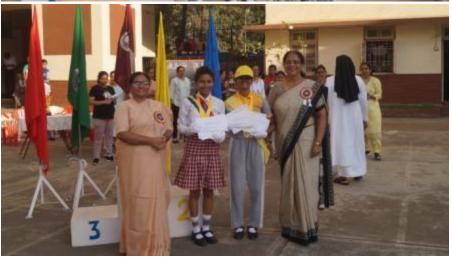

Students paraded around the basketball court, and later, the prize distribution ceremony commenced, where students received certificates. Once the certificates were distributed, the house with the highest points was declared the winner for the academic year 2023-2024, and that house was 'St Terese, which is yellow house'. Followed by the runner up, 'Joan of arc, which is blue house'. The winner of the march pass was 'St Alphonsa, which is green house, following with the runner up 'St Terese, which is yellow house.