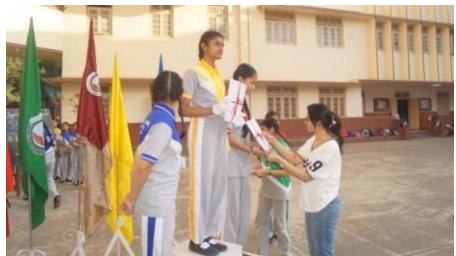

Students paraded around the basketball court, and later, the prize distribution ceremony commenced, where students received certificates. Once the certificates were distributed, the house with the highest points was declared the winner for the academic year 2023-2024, and that house was 'St Terese, which is yellow house'. Followed by the runner up, 'Joan of arc, which is blue house'. The winner of the march pass was 'St Alphonsa, which is green house, following with the runner up 'St Terese, which is yellow house.