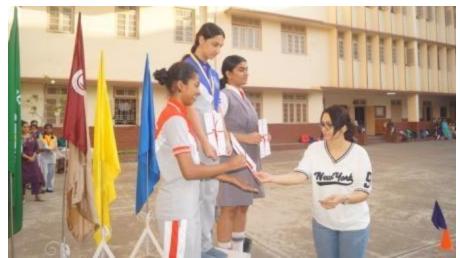

Students paraded around the basketball court, and later, the prize distribution ceremony commenced, where students received certificates. Once the certificates were distributed, the house with the highest points was declared the winner for the academic year 2023-2024, and that house was 'St Terese, which is yellow house'. Followed by the runner up, 'Joan of arc, which is blue house'. The winner of the march pass was 'St Alphonsa, which is green house, following with the runner up 'St Terese, which is yellow house.