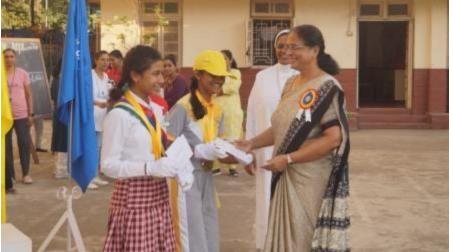

Students paraded around the basketball court, and later, the prize distribution ceremony commenced, where students received certificates. Once the certificates were distributed, the house with the highest points was declared the winner for the academic year 2023-2024, and that house was 'St Terese, which is yellow house'. Followed by the runner up, 'Joan of arc, which is blue house'. The winner of the march pass was 'St Alphonsa, which is green house, following with the runner up 'St Terese, which is yellow house.