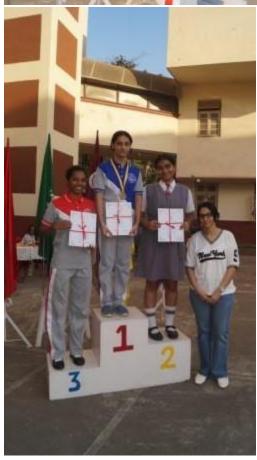

Students paraded around the basketball court, and later, the prize distribution ceremony commenced, where students received certificates. Once the certificates were distributed, the house with the highest points was declared the winner for the academic year 2023-2024, and that house was 'St Terese, which is yellow house'. Followed by the runner up, 'Joan of arc, which is blue house'. The winner of the march pass was 'St Alphonsa, which is green house, following with the runner up 'St Terese, which is yellow house.