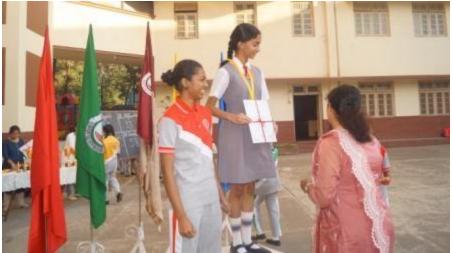

## Mini sports day:-

On February 9, 2024, a mini sports day was held at our school. The event commenced at 7:30 am with a spirited march led by all the houses, accompanied by our principal, Sr. Maria Suzette, our manager, Sr. Snehanjali, and the chief guest, Mrs. Anita Frank.

Students paraded around the basketball court, and later, the prize distribution ceremony commenced, where students received certificates. Once the certificates were distributed, the house with the highest points was declared the winner for the academic year 2023-2024, and that house was 'St Terese, which is yellow house'. Followed by the runner up, 'Joan of arc, which is blue house'. The winner of the march pass was 'St Alphonsa, which is green house, following with the runner up 'St Terese, which is yellow house.