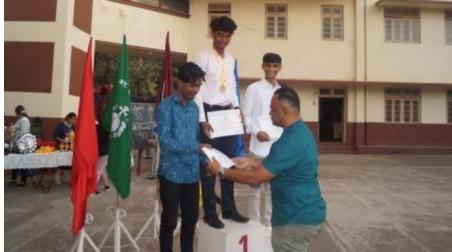

Students paraded around the basketball court, and later, the prize distribution ceremony commenced, where students received certificates. Once the certificates were distributed, the house with the highest points was declared the winner for the academic year 2023-2024, and that house was 'St Terese, which is yellow house'. Followed by the runner up, 'Joan of arc, which is blue house'. The winner of the march pass was 'St Alphonsa, which is green house, following with the runner up 'St Terese, which is yellow house.