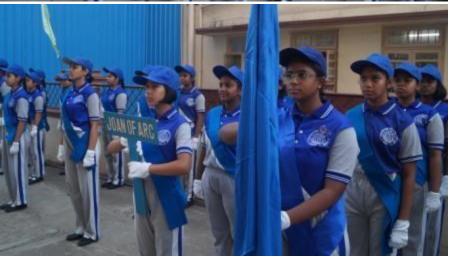

Students paraded around the basketball court, and later, the prize distribution ceremony commenced, where students received certificates. Once the certificates were distributed, the house with the highest points was declared the winner for the academic year 2023-2024, and that house was 'St Terese, which is yellow house'. Followed by the runner up, 'Joan of arc, which is blue house'. The winner of the march pass was 'St Alphonsa, which is green house, following with the runner up 'St Terese, which is yellow house.