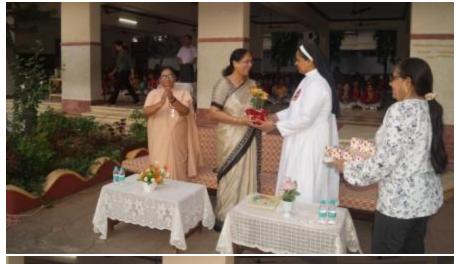

## Mini sports day:-

On February 9, 2024, a mini sports day was held at our school. The event commenced at 7:30 am with a spirited march led by all the houses, accompanied by our principal, Sr. Maria Suzette, our manager, Sr. Snehanjali, and the chief guest, Mrs. Anita Frank.