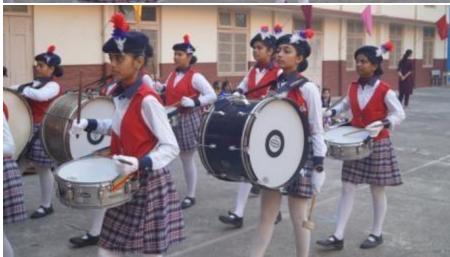

## Mini sports day:-

On February 9, 2024, a mini sports day was held at our school. The event commenced at 7:30 am with a spirited march led by all the houses, accompanied by our principal, Sr. Maria Suzette, our manager, Sr. Snehanjali, and the chief guest, Mrs. Anita Frank.