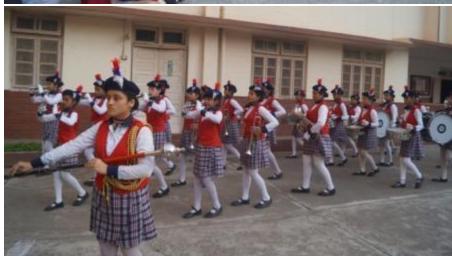

## Mini sports day:-

On February 9, 2024, a mini sports day was held at our school. The event commenced at 7:30 am with a spirited march led by all the houses, accompanied by our principal, Sr. Maria Suzette, our manager, Sr. Snehanjali, and the chief guest, Mrs. Anita Frank.

Students paraded around the basketball court, and later, the prize distribution ceremony commenced, where students received certificates. Once the certificates were distributed, the house with the highest points was declared the winner for the academic year 2023-2024, and that house was 'St Terese, which is yellow house'. Followed by the runner up, 'Joan of arc, which is blue house'. The winner of the march pass was 'St Alphonsa, which is green house, following with the runner up 'St Terese, which is yellow house.