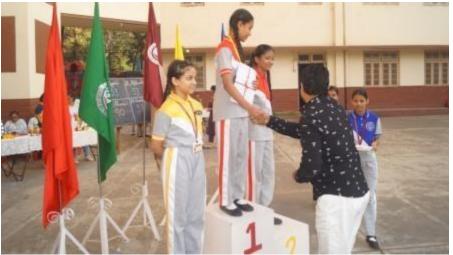

Students paraded around the basketball court, and later, the prize distribution ceremony commenced, where students received certificates. Once the certificates were distributed, the house with the highest points was declared the winner for the academic year 2023-2024, and that house was 'St Terese, which is yellow house'. Followed by the runner up, 'Joan of arc, which is blue house'. The winner of the march pass was 'St Alphonsa, which is green house, following with the runner up 'St Terese, which is yellow house.