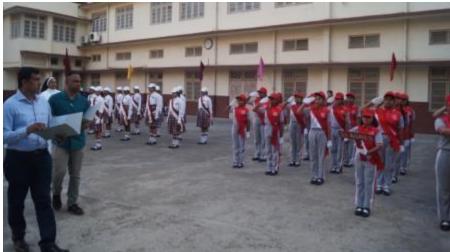

## Mini sports day:-

On February 9, 2024, a mini sports day was held at our school. The event commenced at 7:30 am with a spirited march led by all the houses, accompanied by our principal, Sr. Maria Suzette, our manager, Sr. Snehanjali, and the chief guest, Mrs. Anita Frank.

Students paraded around the basketball court, and later, the prize distribution ceremony commenced, where students received certificates. Once the certificates were distributed, the house with the highest points was declared the winner for the academic year 2023-2024, and that house was 'St Terese, which is yellow house'. Followed by the runner up, 'Joan of arc, which is blue house'. The winner of the march pass was 'St Alphonsa, which is green house, following with the runner up 'St Terese, which is yellow house.