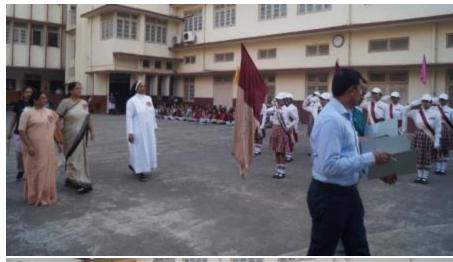

## Mini sports day:-

On February 9, 2024, a mini sports day was held at our school. The event commenced at 7:30 am with a spirited march led by all the houses, accompanied by our principal, Sr. Maria Suzette, our manager, Sr. Snehanjali, and the chief guest, Mrs. Anita Frank.

Students paraded around the basketball court, and later, the prize distribution ceremony commenced, where students received certificates. Once the certificates were distributed, the house with the highest points was declared the winner for the academic year 2023-2024, and that house was 'St Terese, which is yellow house'. Followed by the runner up, 'Joan of arc, which is blue house'. The winner of the march pass was 'St Alphonsa, which is green house, following with the runner up 'St Terese, which is yellow house.