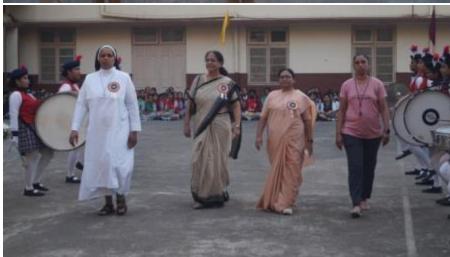

## Mini sports day:-

On February 9, 2024, a mini sports day was held at our school. The event commenced at 7:30 am with a spirited march led by all the houses, accompanied by our principal, Sr. Maria Suzette, our manager, Sr. Snehanjali, and the chief guest, Mrs. Anita Frank.