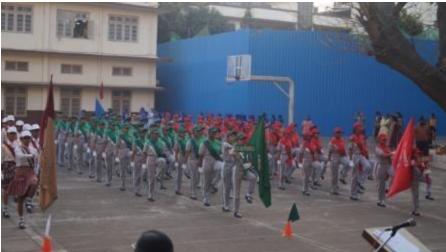

## Mini sports day:-

On February 9, 2024, a mini sports day was held at our school. The event commenced at 7:30 am with a spirited march led by all the houses, accompanied by our principal, Sr. Maria Suzette, our manager, Sr. Snehanjali, and the chief guest, Mrs. Anita Frank.

Students paraded around the basketball court, and later, the prize distribution ceremony commenced, where students received certificates. Once the certificates were distributed, the house with the highest points was declared the winner for the academic year 2023-2024, and that house was 'St Terese, which is yellow house'. Followed by the runner up, 'Joan of arc, which is blue house'. The winner of the march pass was 'St Alphonsa, which is green house, following with the runner up 'St Terese, which is yellow house.