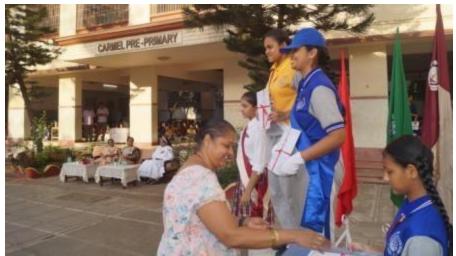

## Mini sports day:-

On February 9, 2024, a mini sports day was held at our school. The event commenced at 7:30 am with a spirited march led by all the houses, accompanied by our principal, Sr. Maria Suzette, our manager, Sr. Snehanjali, and the chief guest, Mrs. Anita Frank.

Students paraded around the basketball court, and later, the prize distribution ceremony commenced, where students received certificates. Once the certificates were distributed, the house with the highest points was declared the winner for the academic year 2023-2024, and that house was 'St Terese, which is yellow house'. Followed by the runner up, 'Joan of arc, which is blue house'. The winner of the march pass was 'St Alphonsa, which is green house, following with the runner up 'St Terese, which is yellow house.