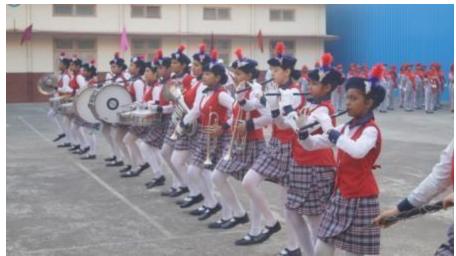

## Mini sports day:-

On February 9, 2024, a mini sports day was held at our school. The event commenced at 7:30 am with a spirited march led by all the houses, accompanied by our principal, Sr. Maria Suzette, our manager, Sr. Snehanjali, and the chief guest, Mrs. Anita Frank.

Students paraded around the basketball court, and later, the prize distribution ceremony commenced, where students received certificates. Once the certificates were distributed, the house with the highest points was declared the winner for the academic year 2023-2024, and that house was 'St Terese, which is yellow house'. Followed by the runner up, 'Joan of arc, which is blue house'. The winner of the march pass was 'St Alphonsa, which is green house, following with the runner up 'St Terese, which is yellow house.