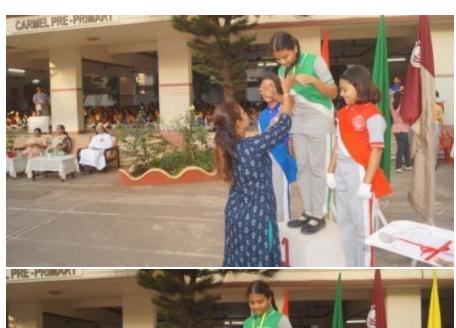

Students paraded around the basketball court, and later, the prize distribution ceremony commenced, where students received certificates. Once the certificates were distributed, the house with the highest points was declared the winner for the academic year 2023-2024, and that house was 'St Terese, which is yellow house'. Followed by the runner up, 'Joan of arc, which is blue house'. The winner of the march pass was 'St Alphonsa, which is green house, following with the runner up 'St Terese, which is yellow house.