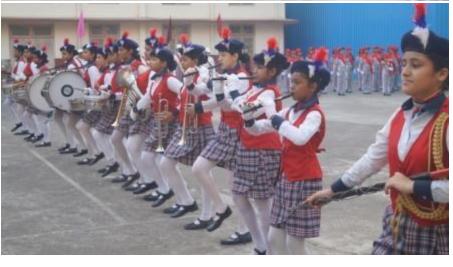

## Mini sports day:-

On February 9, 2024, a mini sports day was held at our school. The event commenced at 7:30 am with a spirited march led by all the houses, accompanied by our principal, Sr. Maria Suzette, our manager, Sr. Snehanjali, and the chief guest, Mrs. Anita Frank.