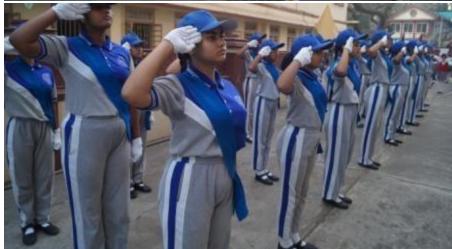

Students paraded around the basketball court, and later, the prize distribution ceremony commenced, where students received certificates. Once the certificates were distributed, the house with the highest points was declared the winner for the academic year 2023-2024, and that house was 'St Terese, which is yellow house'. Followed by the runner up, 'Joan of arc, which is blue house'. The winner of the march pass was 'St Alphonsa, which is green house, following with the runner up 'St Terese, which is yellow house.