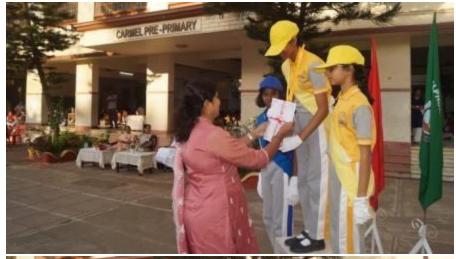

Students paraded around the basketball court, and later, the prize distribution ceremony commenced, where students received certificates. Once the certificates were distributed, the house with the highest points was declared the winner for the academic year 2023-2024, and that house was 'St Terese, which is yellow house'. Followed by the runner up, 'Joan of arc, which is blue house'. The winner of the march pass was 'St Alphonsa, which is green house, following with the runner up 'St Terese, which is yellow house.