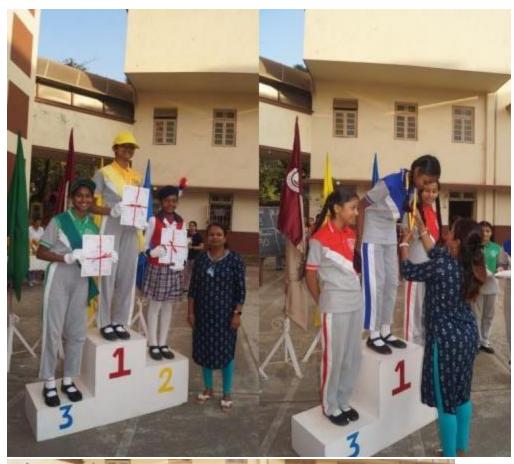

Students paraded around the basketball court, and later, the prize distribution ceremony commenced, where students received certificates. Once the certificates were distributed, the house with the highest points was declared the winner for the academic year 2023-2024, and that house was 'St Terese, which is yellow house'. Followed by the runner up, 'Joan of arc, which is blue house'. The winner of the march pass was 'St Alphonsa, which is green house, following with the runner up 'St Terese, which is yellow house.