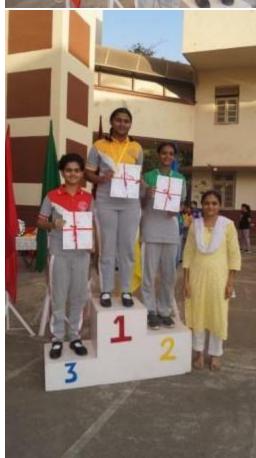

Students paraded around the basketball court, and later, the prize distribution ceremony commenced, where students received certificates. Once the certificates were distributed, the house with the highest points was declared the winner for the academic year 2023-2024, and that house was 'St Terese, which is yellow house'. Followed by the runner up, 'Joan of arc, which is blue house'. The winner of the march pass was 'St Alphonsa, which is green house, following with the runner up 'St Terese, which is yellow house.