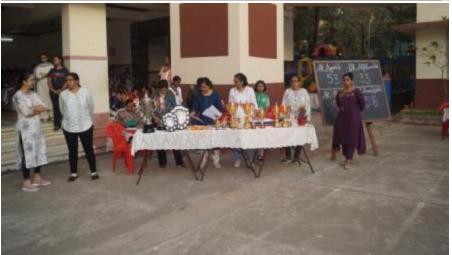

Students paraded around the basketball court, and later, the prize distribution ceremony commenced, where students received certificates. Once the certificates were distributed, the house with the highest points was declared the winner for the academic year 2023-2024, and that house was 'St Terese, which is yellow house'. Followed by the runner up, 'Joan of arc, which is blue house'. The winner of the march pass was 'St Alphonsa, which is green house, following with the runner up 'St Terese, which is yellow house.