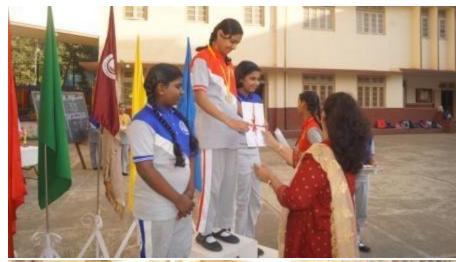

Students paraded around the basketball court, and later, the prize distribution ceremony commenced, where students received certificates. Once the certificates were distributed, the house with the highest points was declared the winner for the academic year 2023-2024, and that house was 'St Terese, which is yellow house'. Followed by the runner up, 'Joan of arc, which is blue house'. The winner of the march pass was 'St Alphonsa, which is green house, following with the runner up 'St Terese, which is yellow house.