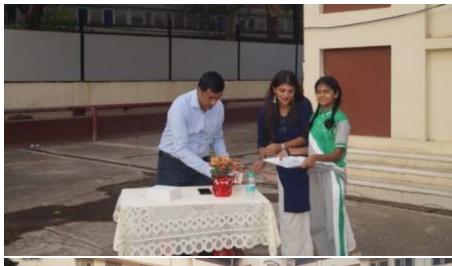

Students paraded around the basketball court, and later, the prize distribution ceremony commenced, where students received certificates. Once the certificates were distributed, the house with the highest points was declared the winner for the academic year 2023-2024, and that house was 'St Terese, which is yellow house'. Followed by the runner up, 'Joan of arc, which is blue house'. The winner of the march pass was 'St Alphonsa, which is green house, following with the runner up 'St Terese, which is yellow house.