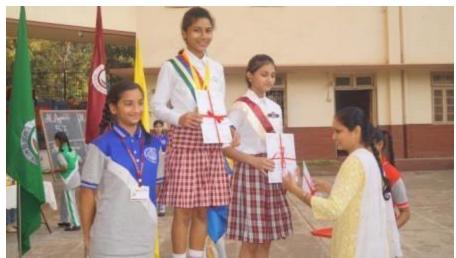

Students paraded around the basketball court, and later, the prize distribution ceremony commenced, where students received certificates. Once the certificates were distributed, the house with the highest points was declared the winner for the academic year 2023-2024, and that house was 'St Terese, which is yellow house'. Followed by the runner up, 'Joan of arc, which is blue house'. The winner of the march pass was 'St Alphonsa, which is green house, following with the runner up 'St Terese, which is yellow house.