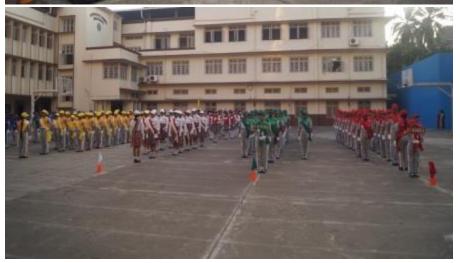

## Mini sports day:-

On February 9, 2024, a mini sports day was held at our school. The event commenced at 7:30 am with a spirited march led by all the houses, accompanied by our principal, Sr. Maria Suzette, our manager, Sr. Snehanjali, and the chief guest, Mrs. Anita Frank.