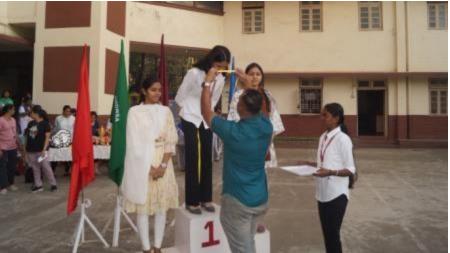

Students paraded around the basketball court, and later, the prize distribution ceremony commenced, where students received certificates. Once the certificates were distributed, the house with the highest points was declared the winner for the academic year 2023-2024, and that house was 'St Terese, which is yellow house'. Followed by the runner up, 'Joan of arc, which is blue house'. The winner of the march pass was 'St Alphonsa, which is green house, following with the runner up 'St Terese, which is yellow house.