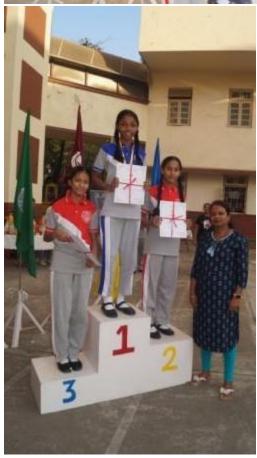

Students paraded around the basketball court, and later, the prize distribution ceremony commenced, where students received certificates. Once the certificates were distributed, the house with the highest points was declared the winner for the academic year 2023-2024, and that house was 'St Terese, which is yellow house'. Followed by the runner up, 'Joan of arc, which is blue house'. The winner of the march pass was 'St Alphonsa, which is green house, following with the runner up 'St Terese, which is yellow house.