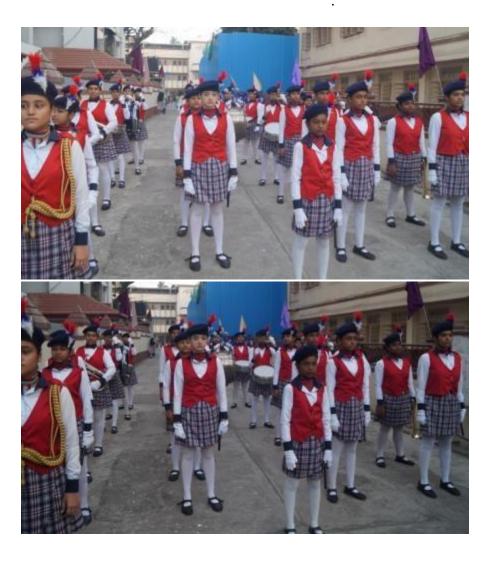

## Mini sports day:-

On February 9, 2024, a mini sports day was held at our school. The event commenced at 7:30 am with a spirited march led by all the houses, accompanied by our principal, Sr. Maria Suzette, our manager, Sr. Snehanjali, and the chief guest, Mrs. Anita Frank.

Students paraded around the basketball court, and later, the prize distribution ceremony commenced, where students received certificates. Once the certificates were distributed, the house with the highest points was declared the winner for the academic year 2023-2024, and that house was 'St Terese, which is yellow house'. Followed by the runner up, 'Joan of arc, which is blue house'. The winner of the march pass was 'St Alphonsa, which is green house, following with the runner up 'St Terese, which is yellow house.