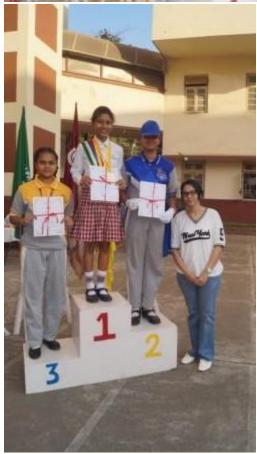

Students paraded around the basketball court, and later, the prize distribution ceremony commenced, where students received certificates. Once the certificates were distributed, the house with the highest points was declared the winner for the academic year 2023-2024, and that house was 'St Terese, which is yellow house'. Followed by the runner up, 'Joan of arc, which is blue house'. The winner of the march pass was 'St Alphonsa, which is green house, following with the runner up 'St Terese, which is yellow house.