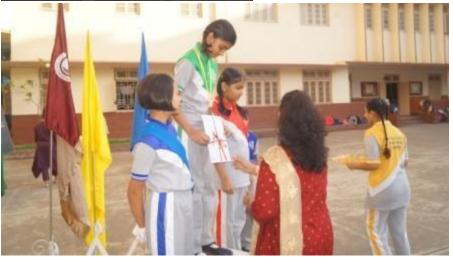

Students paraded around the basketball court, and later, the prize distribution ceremony commenced, where students received certificates. Once the certificates were distributed, the house with the highest points was declared the winner for the academic year 2023-2024, and that house was 'St Terese, which is yellow house'. Followed by the runner up, 'Joan of arc, which is blue house'. The winner of the march pass was 'St Alphonsa, which is green house, following with the runner up 'St Terese, which is yellow house.