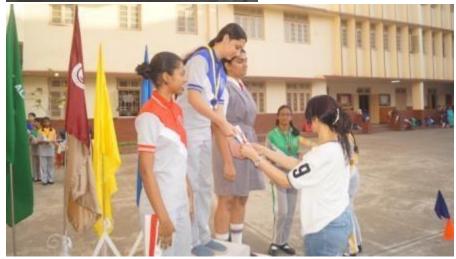

Students paraded around the basketball court, and later, the prize distribution ceremony commenced, where students received certificates. Once the certificates were distributed, the house with the highest points was declared the winner for the academic year 2023-2024, and that house was 'St Terese, which is yellow house'. Followed by the runner up, 'Joan of arc, which is blue house'. The winner of the march pass was 'St Alphonsa, which is green house, following with the runner up 'St Terese, which is yellow house.