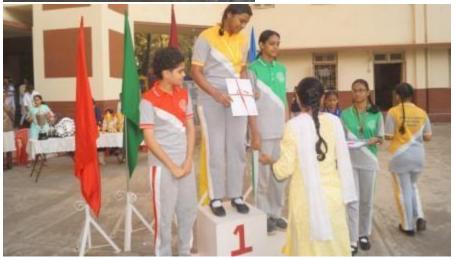

Students paraded around the basketball court, and later, the prize distribution ceremony commenced, where students received certificates. Once the certificates were distributed, the house with the highest points was declared the winner for the academic year 2023-2024, and that house was 'St Terese, which is yellow house'. Followed by the runner up, 'Joan of arc, which is blue house'. The winner of the march pass was 'St Alphonsa, which is green house, following with the runner up 'St Terese, which is yellow house.