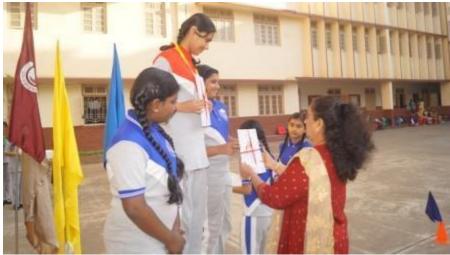

Students paraded around the basketball court, and later, the prize distribution ceremony commenced, where students received certificates. Once the certificates were distributed, the house with the highest points was declared the winner for the academic year 2023-2024, and that house was 'St Terese, which is yellow house'. Followed by the runner up, 'Joan of arc, which is blue house'. The winner of the march pass was 'St Alphonsa, which is green house, following with the runner up 'St Terese, which is yellow house.