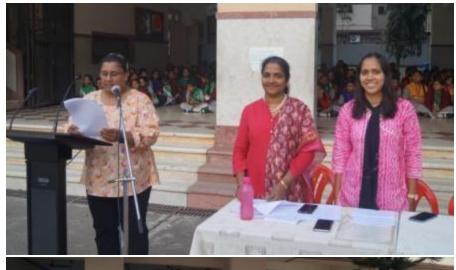

Students paraded around the basketball court, and later, the prize distribution ceremony commenced, where students received certificates. Once the certificates were distributed, the house with the highest points was declared the winner for the academic year 2023-2024, and that house was 'St Terese, which is yellow house'. Followed by the runner up, 'Joan of arc, which is blue house'. The winner of the march pass was 'St Alphonsa, which is green house, following with the runner up 'St Terese, which is yellow house.