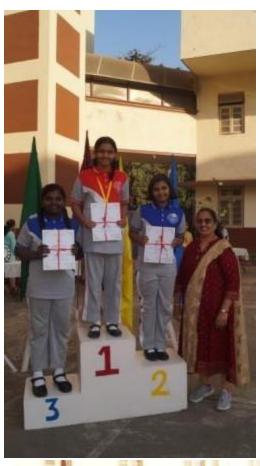

Students paraded around the basketball court, and later, the prize distribution ceremony commenced, where students received certificates. Once the certificates were distributed, the house with the highest points was declared the winner for the academic year 2023-2024, and that house was 'St Terese, which is yellow house'. Followed by the runner up, 'Joan of arc, which is blue house'. The winner of the march pass was 'St Alphonsa, which is green house, following with the runner up 'St Terese, which is yellow house.