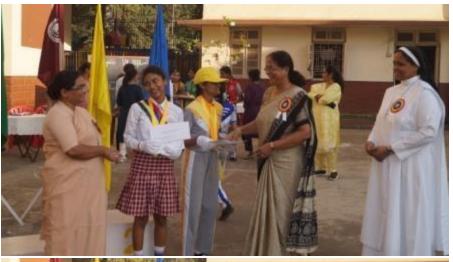

Students paraded around the basketball court, and later, the prize distribution ceremony commenced, where students received certificates. Once the certificates were distributed, the house with the highest points was declared the winner for the academic year 2023-2024, and that house was 'St Terese, which is yellow house'. Followed by the runner up, 'Joan of arc, which is blue house'. The winner of the march pass was 'St Alphonsa, which is green house, following with the runner up 'St Terese, which is yellow house.