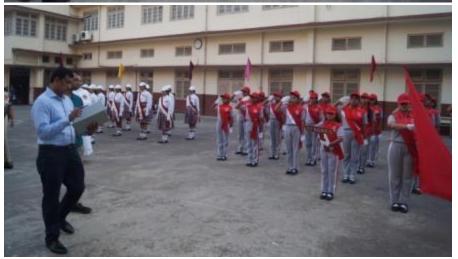

## Mini sports day:-

On February 9, 2024, a mini sports day was held at our school. The event commenced at 7:30 am with a spirited march led by all the houses, accompanied by our principal, Sr. Maria Suzette, our manager, Sr. Snehanjali, and the chief guest, Mrs. Anita Frank.

Students paraded around the basketball court, and later, the prize distribution ceremony commenced, where students received certificates. Once the certificates were distributed, the house with the highest points was declared the winner for the academic year 2023-2024, and that house was 'St Terese, which is yellow house'. Followed by the runner up, 'Joan of arc, which is blue house'. The winner of the march pass was 'St Alphonsa, which is green house, following with the runner up 'St Terese, which is yellow house.