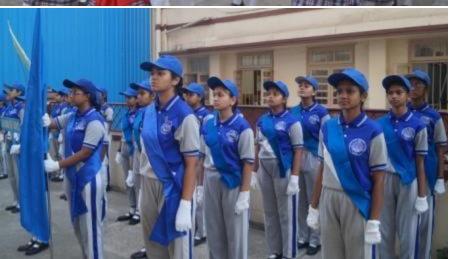

Students paraded around the basketball court, and later, the prize distribution ceremony commenced, where students received certificates. Once the certificates were distributed, the house with the highest points was declared the winner for the academic year 2023-2024, and that house was 'St Terese, which is yellow house'. Followed by the runner up, 'Joan of arc, which is blue house'. The winner of the march pass was 'St Alphonsa, which is green house, following with the runner up 'St Terese, which is yellow house.