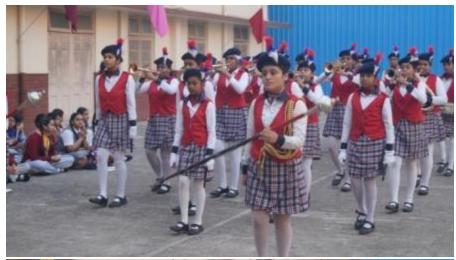

## Mini sports day:-

On February 9, 2024, a mini sports day was held at our school. The event commenced at 7:30 am with a spirited march led by all the houses, accompanied by our principal, Sr. Maria Suzette, our manager, Sr. Snehanjali, and the chief guest, Mrs. Anita Frank.

Students paraded around the basketball court, and later, the prize distribution ceremony commenced, where students received certificates. Once the certificates were distributed, the house with the highest points was declared the winner for the academic year 2023-2024, and that house was 'St Terese, which is yellow house'. Followed by the runner up, 'Joan of arc, which is blue house'. The winner of the march pass was 'St Alphonsa, which is green house, following with the runner up 'St Terese, which is yellow house.