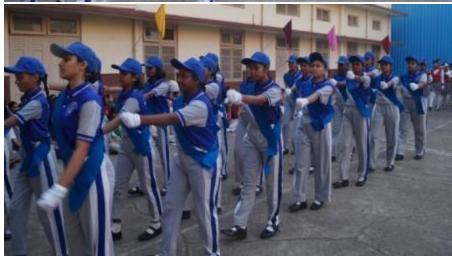

## Mini sports day:-

On February 9, 2024, a mini sports day was held at our school. The event commenced at 7:30 am with a spirited march led by all the houses, accompanied by our principal, Sr. Maria Suzette, our manager, Sr. Snehanjali, and the chief guest, Mrs. Anita Frank.

Students paraded around the basketball court, and later, the prize distribution ceremony commenced, where students received certificates. Once the certificates were distributed, the house with the highest points was declared the winner for the academic year 2023-2024, and that house was 'St Terese, which is yellow house'. Followed by the runner up, 'Joan of arc, which is blue house'. The winner of the march pass was 'St Alphonsa, which is green house, following with the runner up 'St Terese, which is yellow house.