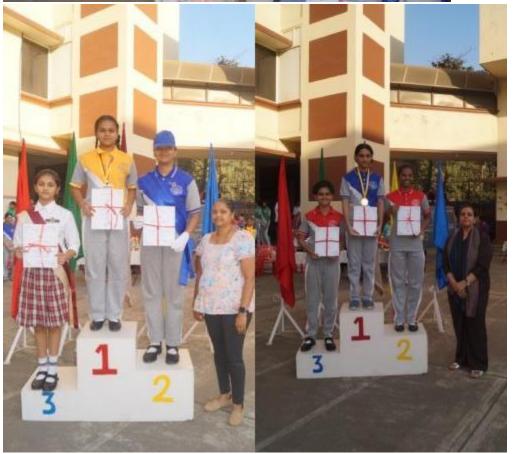

Students paraded around the basketball court, and later, the prize distribution ceremony commenced, where students received certificates. Once the certificates were distributed, the house with the highest points was declared the winner for the academic year 2023-2024, and that house was 'St Terese, which is yellow house'. Followed by the runner up, 'Joan of arc, which is blue house'. The winner of the march pass was 'St Alphonsa, which is green house, following with the runner up 'St Terese, which is yellow house.