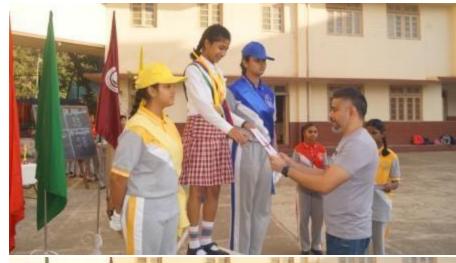

Students paraded around the basketball court, and later, the prize distribution ceremony commenced, where students received certificates. Once the certificates were distributed, the house with the highest points was declared the winner for the academic year 2023-2024, and that house was 'St Terese, which is yellow house'. Followed by the runner up, 'Joan of arc, which is blue house'. The winner of the march pass was 'St Alphonsa, which is green house, following with the runner up 'St Terese, which is yellow house.