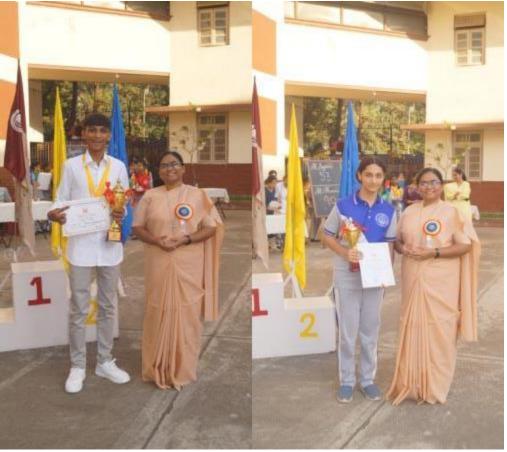

## Mini sports day:-

On February 9, 2024, a mini sports day was held at our school. The event commenced at 7:30 am with a spirited march led by all the houses, accompanied by our principal, Sr. Maria Suzette, our manager, Sr. Snehanjali, and the chief guest, Mrs. Anita Frank.

Students paraded around the basketball court, and later, the prize distribution ceremony commenced, where students received certificates. Once the certificates were distributed, the house with the highest points was declared the winner for the academic year 2023-2024, and that house was 'St Terese, which is yellow house'. Followed by the runner up, 'Joan of arc, which is blue house'. The winner of the march pass was 'St Alphonsa, which is green house, following with the runner up 'St Terese, which is yellow house.