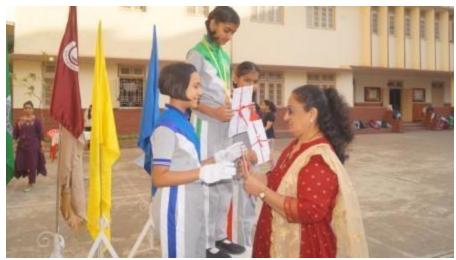

Students paraded around the basketball court, and later, the prize distribution ceremony commenced, where students received certificates. Once the certificates were distributed, the house with the highest points was declared the winner for the academic year 2023-2024, and that house was 'St Terese, which is yellow house'. Followed by the runner up, 'Joan of arc, which is blue house'. The winner of the march pass was 'St Alphonsa, which is green house, following with the runner up 'St Terese, which is yellow house.