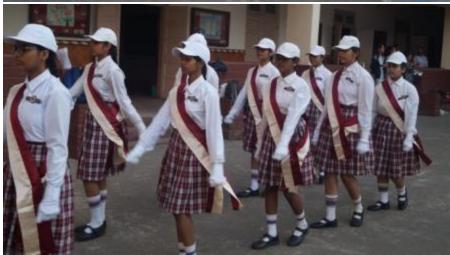

## Mini sports day:-

On February 9, 2024, a mini sports day was held at our school. The event commenced at 7:30 am with a spirited march led by all the houses, accompanied by our principal, Sr. Maria Suzette, our manager, Sr. Snehanjali, and the chief guest, Mrs. Anita Frank.

Students paraded around the basketball court, and later, the prize distribution ceremony commenced, where students received certificates. Once the certificates were distributed, the house with the highest points was declared the winner for the academic year 2023-2024, and that house was 'St Terese, which is yellow house'. Followed by the runner up, 'Joan of arc, which is blue house'. The winner of the march pass was 'St Alphonsa, which is green house, following with the runner up 'St Terese, which is yellow house.