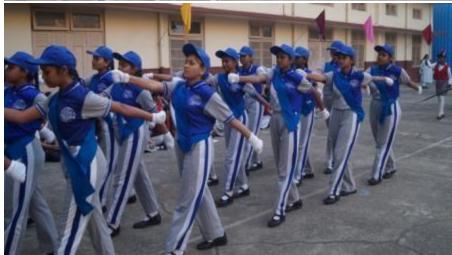

## Mini sports day:-

On February 9, 2024, a mini sports day was held at our school. The event commenced at 7:30 am with a spirited march led by all the houses, accompanied by our principal, Sr. Maria Suzette, our manager, Sr. Snehanjali, and the chief guest, Mrs. Anita Frank.

Students paraded around the basketball court, and later, the prize distribution ceremony commenced, where students received certificates. Once the certificates were distributed, the house with the highest points was declared the winner for the academic year 2023-2024, and that house was 'St Terese, which is yellow house'. Followed by the runner up, 'Joan of arc, which is blue house'. The winner of the march pass was 'St Alphonsa, which is green house, following with the runner up 'St Terese, which is yellow house.