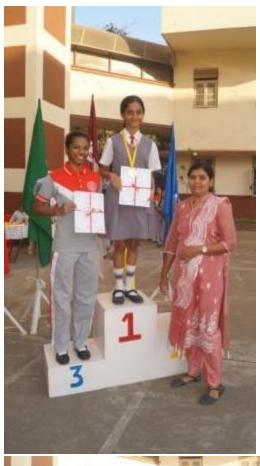

## Mini sports day:-

On February 9, 2024, a mini sports day was held at our school. The event commenced at 7:30 am with a spirited march led by all the houses, accompanied by our principal, Sr. Maria Suzette, our manager, Sr. Snehanjali, and the chief guest, Mrs. Anita Frank.

Students paraded around the basketball court, and later, the prize distribution ceremony commenced, where students received certificates. Once the certificates were distributed, the house with the highest points was declared the winner for the academic year 2023-2024, and that house was 'St Terese, which is yellow house'. Followed by the runner up, 'Joan of arc, which is blue house'. The winner of the march pass was 'St Alphonsa, which is green house, following with the runner up 'St Terese, which is yellow house.