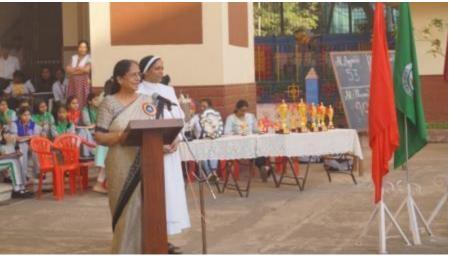

## Mini sports day:-

On February 9, 2024, a mini sports day was held at our school. The event commenced at 7:30 am with a spirited march led by all the houses, accompanied by our principal, Sr. Maria Suzette, our manager, Sr. Snehanjali, and the chief guest, Mrs. Anita Frank.