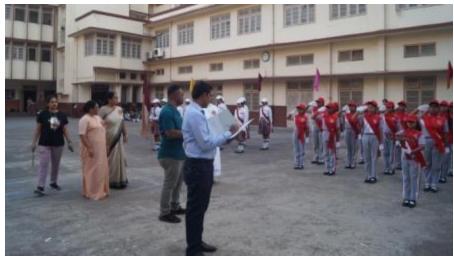

## Mini sports day:-

On February 9, 2024, a mini sports day was held at our school. The event commenced at 7:30 am with a spirited march led by all the houses, accompanied by our principal, Sr. Maria Suzette, our manager, Sr. Snehanjali, and the chief guest, Mrs. Anita Frank.

Students paraded around the basketball court, and later, the prize distribution ceremony commenced, where students received certificates. Once the certificates were distributed, the house with the highest points was declared the winner for the academic year 2023-2024, and that house was 'St Terese, which is yellow house'. Followed by the runner up, 'Joan of arc, which is blue house'. The winner of the march pass was 'St Alphonsa, which is green house, following with the runner up 'St Terese, which is yellow house.