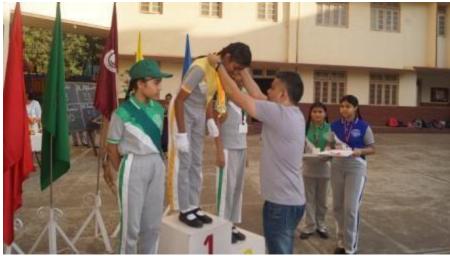

Students paraded around the basketball court, and later, the prize distribution ceremony commenced, where students received certificates. Once the certificates were distributed, the house with the highest points was declared the winner for the academic year 2023-2024, and that house was 'St Terese, which is yellow house'. Followed by the runner up, 'Joan of arc, which is blue house'. The winner of the march pass was 'St Alphonsa, which is green house, following with the runner up 'St Terese, which is yellow house.