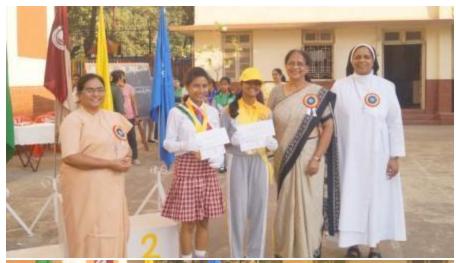

Students paraded around the basketball court, and later, the prize distribution ceremony commenced, where students received certificates. Once the certificates were distributed, the house with the highest points was declared the winner for the academic year 2023-2024, and that house was 'St Terese, which is yellow house'. Followed by the runner up, 'Joan of arc, which is blue house'. The winner of the march pass was 'St Alphonsa, which is green house, following with the runner up 'St Terese, which is yellow house.