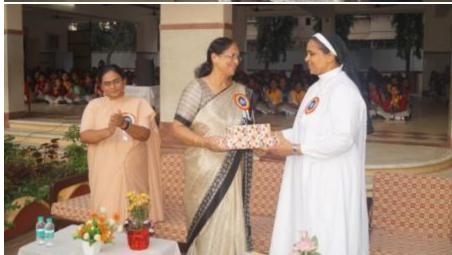

## Mini sports day:-

On February 9, 2024, a mini sports day was held at our school. The event commenced at 7:30 am with a spirited march led by all the houses, accompanied by our principal, Sr. Maria Suzette, our manager, Sr. Snehanjali, and the chief guest, Mrs. Anita Frank.