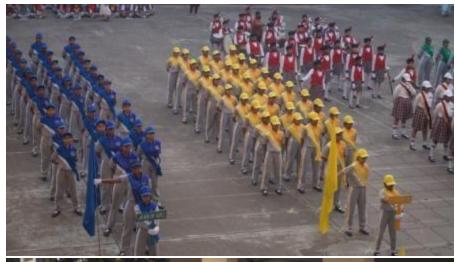

Students paraded around the basketball court, and later, the prize distribution ceremony commenced, where students received certificates. Once the certificates were distributed, the house with the highest points was declared the winner for the academic year 2023-2024, and that house was 'St Terese, which is yellow house'. Followed by the runner up, 'Joan of arc, which is blue house'. The winner of the march pass was 'St Alphonsa, which is green house, following with the runner up 'St Terese, which is yellow house.