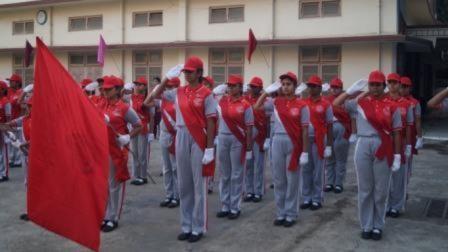

## Mini sports day:-

On February 9, 2024, a mini sports day was held at our school. The event commenced at 7:30 am with a spirited march led by all the houses, accompanied by our principal, Sr. Maria Suzette, our manager, Sr. Snehanjali, and the chief guest, Mrs. Anita Frank.

Students paraded around the basketball court, and later, the prize distribution ceremony commenced, where students received certificates. Once the certificates were distributed, the house with the highest points was declared the winner for the academic year 2023-2024, and that house was 'St Terese, which is yellow house'. Followed by the runner up, 'Joan of arc, which is blue house'. The winner of the march pass was 'St Alphonsa, which is green house, following with the runner up 'St Terese, which is yellow house.