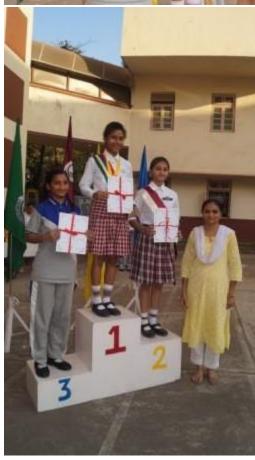

Students paraded around the basketball court, and later, the prize distribution ceremony commenced, where students received certificates. Once the certificates were distributed, the house with the highest points was declared the winner for the academic year 2023-2024, and that house was 'St Terese, which is yellow house'. Followed by the runner up, 'Joan of arc, which is blue house'. The winner of the march pass was 'St Alphonsa, which is green house, following with the runner up 'St Terese, which is yellow house.