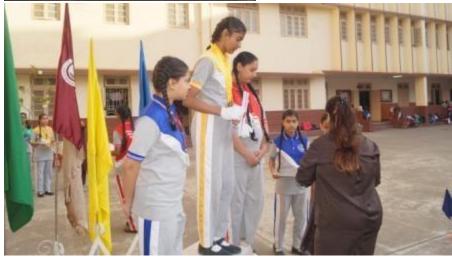

Students paraded around the basketball court, and later, the prize distribution ceremony commenced, where students received certificates. Once the certificates were distributed, the house with the highest points was declared the winner for the academic year 2023-2024, and that house was 'St Terese, which is yellow house'. Followed by the runner up, 'Joan of arc, which is blue house'. The winner of the march pass was 'St Alphonsa, which is green house, following with the runner up 'St Terese, which is yellow house.