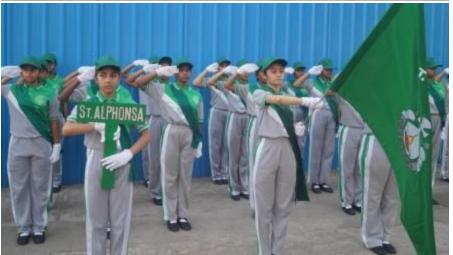

Students paraded around the basketball court, and later, the prize distribution ceremony commenced, where students received certificates. Once the certificates were distributed, the house with the highest points was declared the winner for the academic year 2023-2024, and that house was 'St Terese, which is yellow house'. Followed by the runner up, 'Joan of arc, which is blue house'. The winner of the march pass was 'St Alphonsa, which is green house, following with the runner up 'St Terese, which is yellow house.