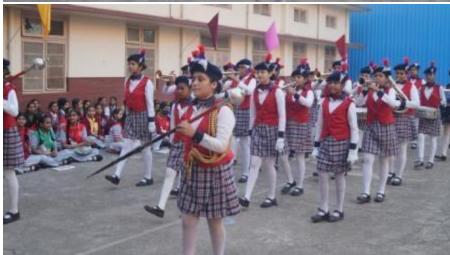

## Mini sports day:-

On February 9, 2024, a mini sports day was held at our school. The event commenced at 7:30 am with a spirited march led by all the houses, accompanied by our principal, Sr. Maria Suzette, our manager, Sr. Snehanjali, and the chief guest, Mrs. Anita Frank.

Students paraded around the basketball court, and later, the prize distribution ceremony commenced, where students received certificates. Once the certificates were distributed, the house with the highest points was declared the winner for the academic year 2023-2024, and that house was 'St Terese, which is yellow house'. Followed by the runner up, 'Joan of arc, which is blue house'. The winner of the march pass was 'St Alphonsa, which is green house, following with the runner up 'St Terese, which is yellow house.