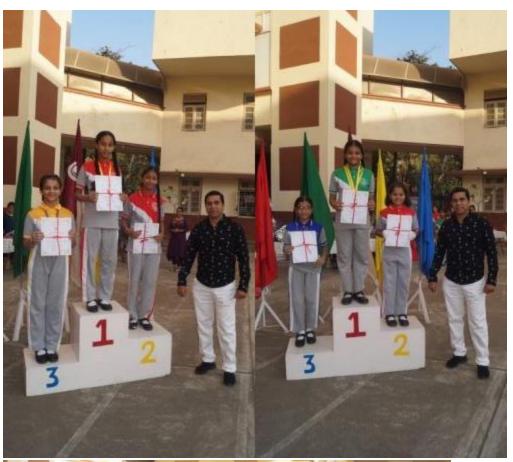

## Mini sports day:-

On February 9, 2024, a mini sports day was held at our school. The event commenced at 7:30 am with a spirited march led by all the houses, accompanied by our principal, Sr. Maria Suzette, our manager, Sr. Snehanjali, and the chief guest, Mrs. Anita Frank.

Students paraded around the basketball court, and later, the prize distribution ceremony commenced, where students received certificates. Once the certificates were distributed, the house with the highest points was declared the winner for the academic year 2023-2024, and that house was 'St Terese, which is yellow house'. Followed by the runner up, 'Joan of arc, which is blue house'. The winner of the march pass was 'St Alphonsa, which is green house, following with the runner up 'St Terese, which is yellow house.