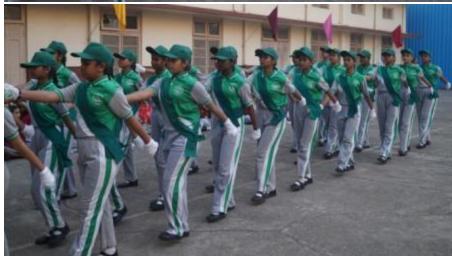

## Mini sports day:-

On February 9, 2024, a mini sports day was held at our school. The event commenced at 7:30 am with a spirited march led by all the houses, accompanied by our principal, Sr. Maria Suzette, our manager, Sr. Snehanjali, and the chief guest, Mrs. Anita Frank.

Students paraded around the basketball court, and later, the prize distribution ceremony commenced, where students received certificates. Once the certificates were distributed, the house with the highest points was declared the winner for the academic year 2023-2024, and that house was 'St Terese, which is yellow house'. Followed by the runner up, 'Joan of arc, which is blue house'. The winner of the march pass was 'St Alphonsa, which is green house, following with the runner up 'St Terese, which is yellow house.