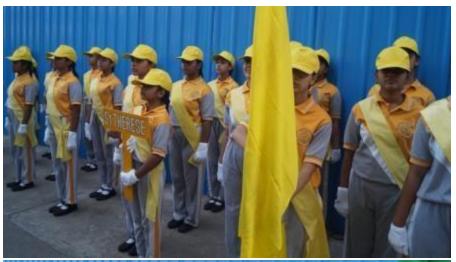

Students paraded around the basketball court, and later, the prize distribution ceremony commenced, where students received certificates. Once the certificates were distributed, the house with the highest points was declared the winner for the academic year 2023-2024, and that house was 'St Terese, which is yellow house'. Followed by the runner up, 'Joan of arc, which is blue house'. The winner of the march pass was 'St Alphonsa, which is green house, following with the runner up 'St Terese, which is yellow house.