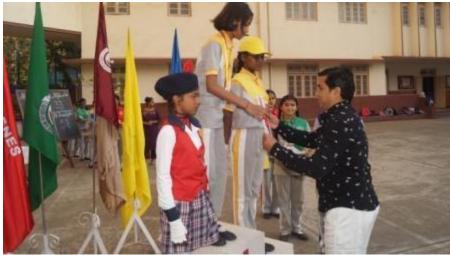

Students paraded around the basketball court, and later, the prize distribution ceremony commenced, where students received certificates. Once the certificates were distributed, the house with the highest points was declared the winner for the academic year 2023-2024, and that house was 'St Terese, which is yellow house'. Followed by the runner up, 'Joan of arc, which is blue house'. The winner of the march pass was 'St Alphonsa, which is green house, following with the runner up 'St Terese, which is yellow house.