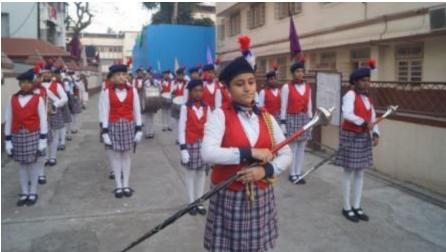

## Mini sports day:-

On February 9, 2024, a mini sports day was held at our school. The event commenced at 7:30 am with a spirited march led by all the houses, accompanied by our principal, Sr. Maria Suzette, our manager, Sr. Snehanjali, and the chief guest, Mrs. Anita Frank.

Students paraded around the basketball court, and later, the prize distribution ceremony commenced, where students received certificates. Once the certificates were distributed, the house with the highest points was declared the winner for the academic year 2023-2024, and that house was 'St Terese, which is yellow house'. Followed by the runner up, 'Joan of arc, which is blue house'. The winner of the march pass was 'St Alphonsa, which is green house, following with the runner up 'St Terese, which is yellow house.