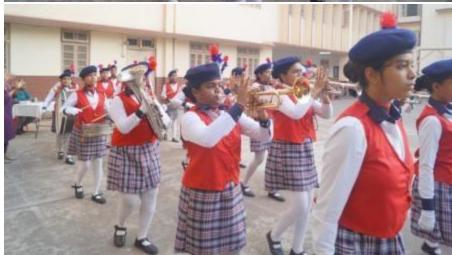

## Mini sports day:-

On February 9, 2024, a mini sports day was held at our school. The event commenced at 7:30 am with a spirited march led by all the houses, accompanied by our principal, Sr. Maria Suzette, our manager, Sr. Snehanjali, and the chief guest, Mrs. Anita Frank.

Students paraded around the basketball court, and later, the prize distribution ceremony commenced, where students received certificates. Once the certificates were distributed, the house with the highest points was declared the winner for the academic year 2023-2024, and that house was 'St Terese, which is yellow house'. Followed by the runner up, 'Joan of arc, which is blue house'. The winner of the march pass was 'St Alphonsa, which is green house, following with the runner up 'St Terese, which is yellow house.