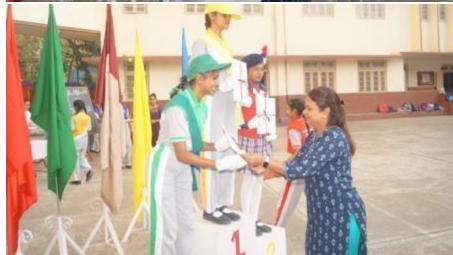

Students paraded around the basketball court, and later, the prize distribution ceremony commenced, where students received certificates. Once the certificates were distributed, the house with the highest points was declared the winner for the academic year 2023-2024, and that house was 'St Terese, which is yellow house'. Followed by the runner up, 'Joan of arc, which is blue house'. The winner of the march pass was 'St Alphonsa, which is green house, following with the runner up 'St Terese, which is yellow house.