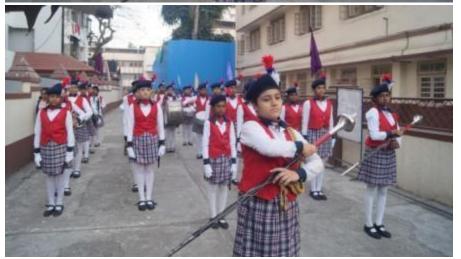

## Mini sports day:-

On February 9, 2024, a mini sports day was held at our school. The event commenced at 7:30 am with a spirited march led by all the houses, accompanied by our principal, Sr. Maria Suzette, our manager, Sr. Snehanjali, and the chief guest, Mrs. Anita Frank.

Students paraded around the basketball court, and later, the prize distribution ceremony commenced, where students received certificates. Once the certificates were distributed, the house with the highest points was declared the winner for the academic year 2023-2024, and that house was 'St Terese, which is yellow house'. Followed by the runner up, 'Joan of arc, which is blue house'. The winner of the march pass was 'St Alphonsa, which is green house, following with the runner up 'St Terese, which is yellow house.