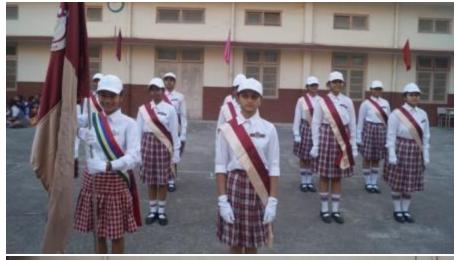

## Mini sports day:-

On February 9, 2024, a mini sports day was held at our school. The event commenced at 7:30 am with a spirited march led by all the houses, accompanied by our principal, Sr. Maria Suzette, our manager, Sr. Snehanjali, and the chief guest, Mrs. Anita Frank.

Students paraded around the basketball court, and later, the prize distribution ceremony commenced, where students received certificates. Once the certificates were distributed, the house with the highest points was declared the winner for the academic year 2023-2024, and that house was 'St Terese, which is yellow house'. Followed by the runner up, 'Joan of arc, which is blue house'. The winner of the march pass was 'St Alphonsa, which is green house, following with the runner up 'St Terese, which is yellow house.