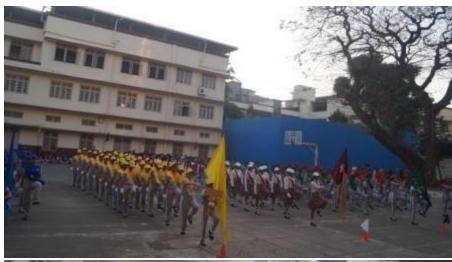

## Mini sports day:-

On February 9, 2024, a mini sports day was held at our school. The event commenced at 7:30 am with a spirited march led by all the houses, accompanied by our principal, Sr. Maria Suzette, our manager, Sr. Snehanjali, and the chief guest, Mrs. Anita Frank.

Students paraded around the basketball court, and later, the prize distribution ceremony commenced, where students received certificates. Once the certificates were distributed, the house with the highest points was declared the winner for the academic year 2023-2024, and that house was 'St Terese, which is yellow house'. Followed by the runner up, 'Joan of arc, which is blue house'. The winner of the march pass was 'St Alphonsa, which is green house, following with the runner up 'St Terese, which is yellow house.