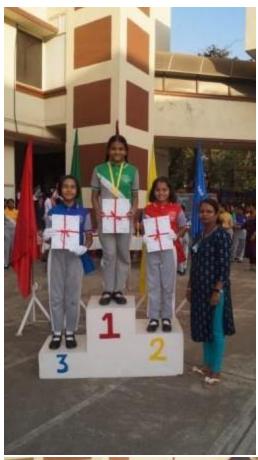

Students paraded around the basketball court, and later, the prize distribution ceremony commenced, where students received certificates. Once the certificates were distributed, the house with the highest points was declared the winner for the academic year 2023-2024, and that house was 'St Terese, which is yellow house'. Followed by the runner up, 'Joan of arc, which is blue house'. The winner of the march pass was 'St Alphonsa, which is green house, following with the runner up 'St Terese, which is yellow house.