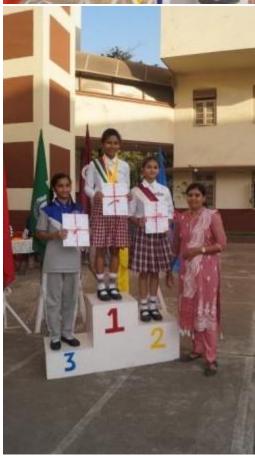

Students paraded around the basketball court, and later, the prize distribution ceremony commenced, where students received certificates. Once the certificates were distributed, the house with the highest points was declared the winner for the academic year 2023-2024, and that house was 'St Terese, which is yellow house'. Followed by the runner up, 'Joan of arc, which is blue house'. The winner of the march pass was 'St Alphonsa, which is green house, following with the runner up 'St Terese, which is yellow house.