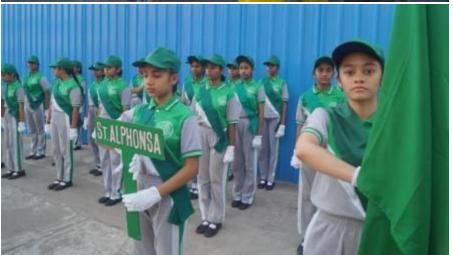

Students paraded around the basketball court, and later, the prize distribution ceremony commenced, where students received certificates. Once the certificates were distributed, the house with the highest points was declared the winner for the academic year 2023-2024, and that house was 'St Terese, which is yellow house'. Followed by the runner up, 'Joan of arc, which is blue house'. The winner of the march pass was 'St Alphonsa, which is green house, following with the runner up 'St Terese, which is yellow house.