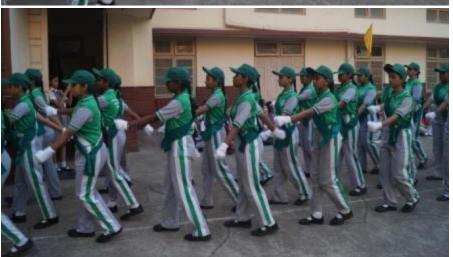

## Mini sports day:-

On February 9, 2024, a mini sports day was held at our school. The event commenced at 7:30 am with a spirited march led by all the houses, accompanied by our principal, Sr. Maria Suzette, our manager, Sr. Snehanjali, and the chief guest, Mrs. Anita Frank.

Students paraded around the basketball court, and later, the prize distribution ceremony commenced, where students received certificates. Once the certificates were distributed, the house with the highest points was declared the winner for the academic year 2023-2024, and that house was 'St Terese, which is yellow house'. Followed by the runner up, 'Joan of arc, which is blue house'. The winner of the march pass was 'St Alphonsa, which is green house, following with the runner up 'St Terese, which is yellow house.