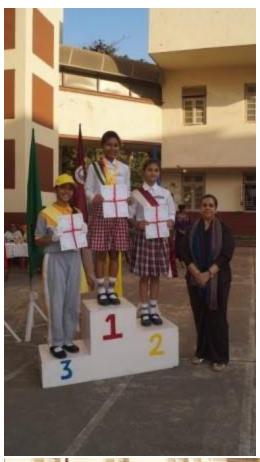

Students paraded around the basketball court, and later, the prize distribution ceremony commenced, where students received certificates. Once the certificates were distributed, the house with the highest points was declared the winner for the academic year 2023-2024, and that house was 'St Terese, which is yellow house'. Followed by the runner up, 'Joan of arc, which is blue house'. The winner of the march pass was 'St Alphonsa, which is green house, following with the runner up 'St Terese, which is yellow house.