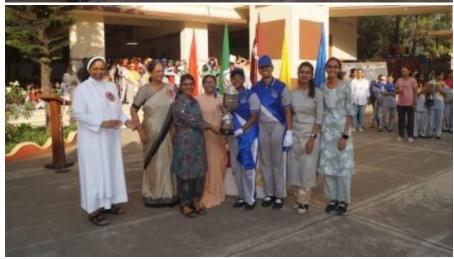

Students paraded around the basketball court, and later, the prize distribution ceremony commenced, where students received certificates. Once the certificates were distributed, the house with the highest points was declared the winner for the academic year 2023-2024, and that house was 'St Terese, which is yellow house'. Followed by the runner up, 'Joan of arc, which is blue house'. The winner of the march pass was 'St Alphonsa, which is green house, following with the runner up 'St Terese, which is yellow house.