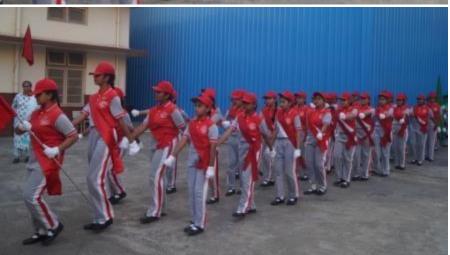

## Mini sports day:-

On February 9, 2024, a mini sports day was held at our school. The event commenced at 7:30 am with a spirited march led by all the houses, accompanied by our principal, Sr. Maria Suzette, our manager, Sr. Snehanjali, and the chief guest, Mrs. Anita Frank.

Students paraded around the basketball court, and later, the prize distribution ceremony commenced, where students received certificates. Once the certificates were distributed, the house with the highest points was declared the winner for the academic year 2023-2024, and that house was 'St Terese, which is yellow house'. Followed by the runner up, 'Joan of arc, which is blue house'. The winner of the march pass was 'St Alphonsa, which is green house, following with the runner up 'St Terese, which is yellow house.