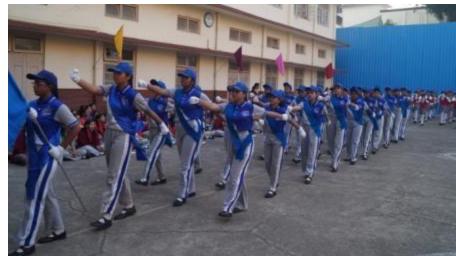

## Mini sports day:-

On February 9, 2024, a mini sports day was held at our school. The event commenced at 7:30 am with a spirited march led by all the houses, accompanied by our principal, Sr. Maria Suzette, our manager, Sr. Snehanjali, and the chief guest, Mrs. Anita Frank.

Students paraded around the basketball court, and later, the prize distribution ceremony commenced, where students received certificates. Once the certificates were distributed, the house with the highest points was declared the winner for the academic year 2023-2024, and that house was 'St Terese, which is yellow house'. Followed by the runner up, 'Joan of arc, which is blue house'. The winner of the march pass was 'St Alphonsa, which is green house, following with the runner up 'St Terese, which is yellow house.