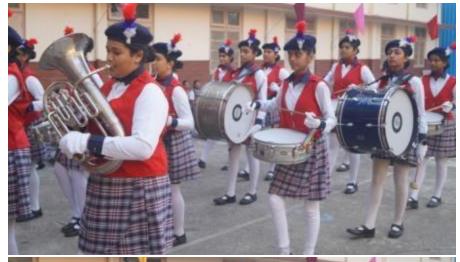

## Mini sports day:-

On February 9, 2024, a mini sports day was held at our school. The event commenced at 7:30 am with a spirited march led by all the houses, accompanied by our principal, Sr. Maria Suzette, our manager, Sr. Snehanjali, and the chief guest, Mrs. Anita Frank.