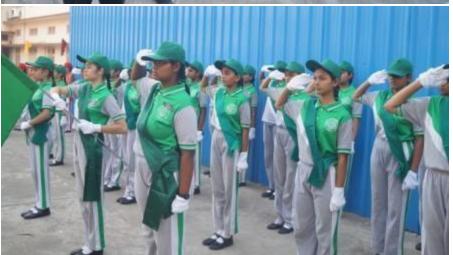

Students paraded around the basketball court, and later, the prize distribution ceremony commenced, where students received certificates. Once the certificates were distributed, the house with the highest points was declared the winner for the academic year 2023-2024, and that house was 'St Terese, which is yellow house'. Followed by the runner up, 'Joan of arc, which is blue house'. The winner of the march pass was 'St Alphonsa, which is green house, following with the runner up 'St Terese, which is yellow house.