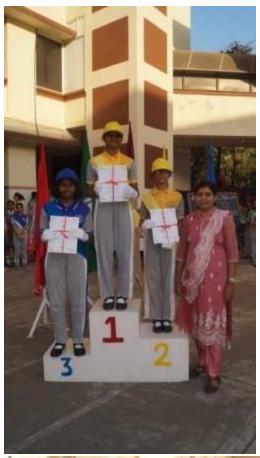

Students paraded around the basketball court, and later, the prize distribution ceremony commenced, where students received certificates. Once the certificates were distributed, the house with the highest points was declared the winner for the academic year 2023-2024, and that house was 'St Terese, which is yellow house'. Followed by the runner up, 'Joan of arc, which is blue house'. The winner of the march pass was 'St Alphonsa, which is green house, following with the runner up 'St Terese, which is yellow house.