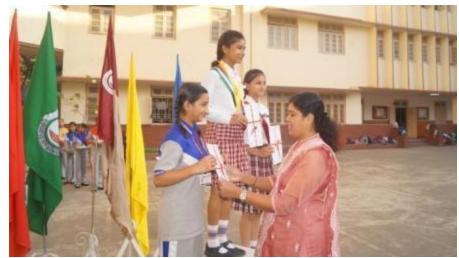

Students paraded around the basketball court, and later, the prize distribution ceremony commenced, where students received certificates. Once the certificates were distributed, the house with the highest points was declared the winner for the academic year 2023-2024, and that house was 'St Terese, which is yellow house'. Followed by the runner up, 'Joan of arc, which is blue house'. The winner of the march pass was 'St Alphonsa, which is green house, following with the runner up 'St Terese, which is yellow house.