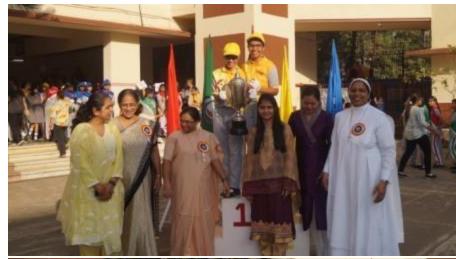

## Mini sports day:-

On February 9, 2024, a mini sports day was held at our school. The event commenced at 7:30 am with a spirited march led by all the houses, accompanied by our principal, Sr. Maria Suzette, our manager, Sr. Snehanjali, and the chief guest, Mrs. Anita Frank.

Students paraded around the basketball court, and later, the prize distribution ceremony commenced, where students received certificates. Once the certificates were distributed, the house with the highest points was declared the winner for the academic year 2023-2024, and that house was 'St Terese, which is yellow house'. Followed by the runner up, 'Joan of arc, which is blue house'. The winner of the march pass was 'St Alphonsa, which is green house, following with the runner up 'St Terese, which is yellow house.