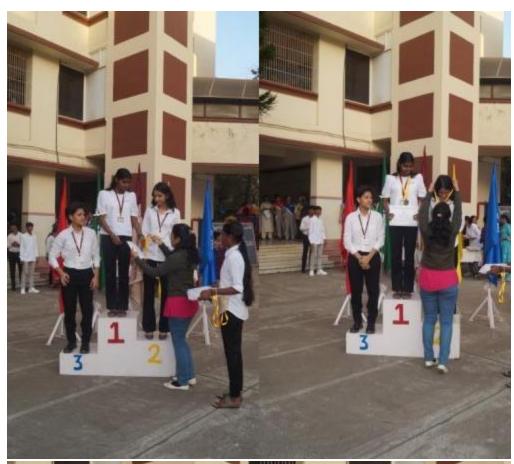

Students paraded around the basketball court, and later, the prize distribution ceremony commenced, where students received certificates. Once the certificates were distributed, the house with the highest points was declared the winner for the academic year 2023-2024, and that house was 'St Terese, which is yellow house'. Followed by the runner up, 'Joan of arc, which is blue house'. The winner of the march pass was 'St Alphonsa, which is green house, following with the runner up 'St Terese, which is yellow house.