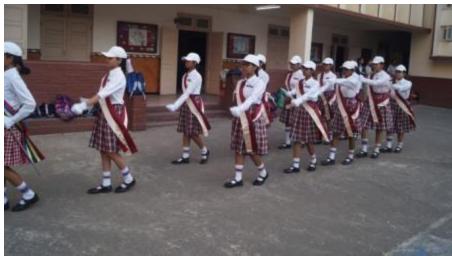

## Mini sports day:-

On February 9, 2024, a mini sports day was held at our school. The event commenced at 7:30 am with a spirited march led by all the houses, accompanied by our principal, Sr. Maria Suzette, our manager, Sr. Snehanjali, and the chief guest, Mrs. Anita Frank.

Students paraded around the basketball court, and later, the prize distribution ceremony commenced, where students received certificates. Once the certificates were distributed, the house with the highest points was declared the winner for the academic year 2023-2024, and that house was 'St Terese, which is yellow house'. Followed by the runner up, 'Joan of arc, which is blue house'. The winner of the march pass was 'St Alphonsa, which is green house, following with the runner up 'St Terese, which is yellow house.