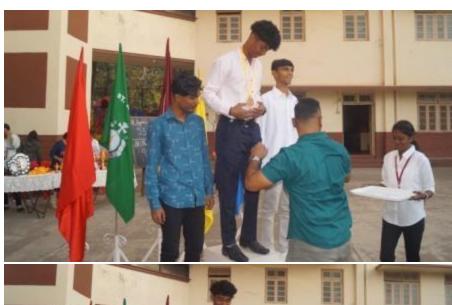

Students paraded around the basketball court, and later, the prize distribution ceremony commenced, where students received certificates. Once the certificates were distributed, the house with the highest points was declared the winner for the academic year 2023-2024, and that house was 'St Terese, which is yellow house'. Followed by the runner up, 'Joan of arc, which is blue house'. The winner of the march pass was 'St Alphonsa, which is green house, following with the runner up 'St Terese, which is yellow house.