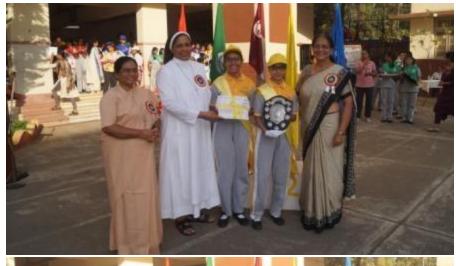

Students paraded around the basketball court, and later, the prize distribution ceremony commenced, where students received certificates. Once the certificates were distributed, the house with the highest points was declared the winner for the academic year 2023-2024, and that house was 'St Terese, which is yellow house'. Followed by the runner up, 'Joan of arc, which is blue house'. The winner of the march pass was 'St Alphonsa, which is green house, following with the runner up 'St Terese, which is yellow house.