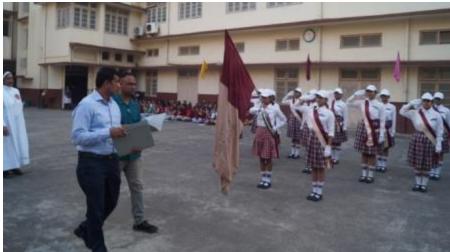

## Mini sports day:-

On February 9, 2024, a mini sports day was held at our school. The event commenced at 7:30 am with a spirited march led by all the houses, accompanied by our principal, Sr. Maria Suzette, our manager, Sr. Snehanjali, and the chief guest, Mrs. Anita Frank.

Students paraded around the basketball court, and later, the prize distribution ceremony commenced, where students received certificates. Once the certificates were distributed, the house with the highest points was declared the winner for the academic year 2023-2024, and that house was 'St Terese, which is yellow house'. Followed by the runner up, 'Joan of arc, which is blue house'. The winner of the march pass was 'St Alphonsa, which is green house, following with the runner up 'St Terese, which is yellow house.