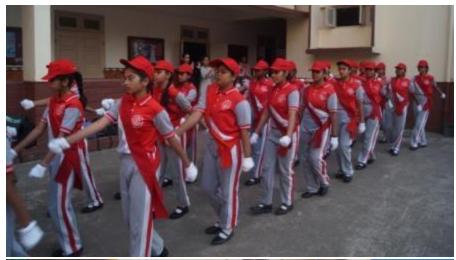

## Mini sports day:-

On February 9, 2024, a mini sports day was held at our school. The event commenced at 7:30 am with a spirited march led by all the houses, accompanied by our principal, Sr. Maria Suzette, our manager, Sr. Snehanjali, and the chief guest, Mrs. Anita Frank.

Students paraded around the basketball court, and later, the prize distribution ceremony commenced, where students received certificates. Once the certificates were distributed, the house with the highest points was declared the winner for the academic year 2023-2024, and that house was 'St Terese, which is yellow house'. Followed by the runner up, 'Joan of arc, which is blue house'. The winner of the march pass was 'St Alphonsa, which is green house, following with the runner up 'St Terese, which is yellow house.